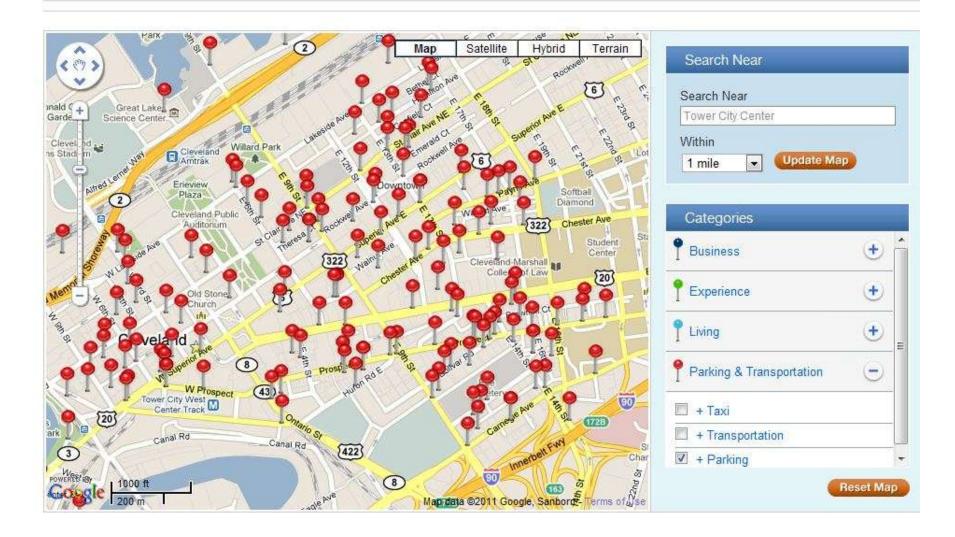

### **Downtown**Navigator

#### Home > Parking and Transportation > Downtown Navigator