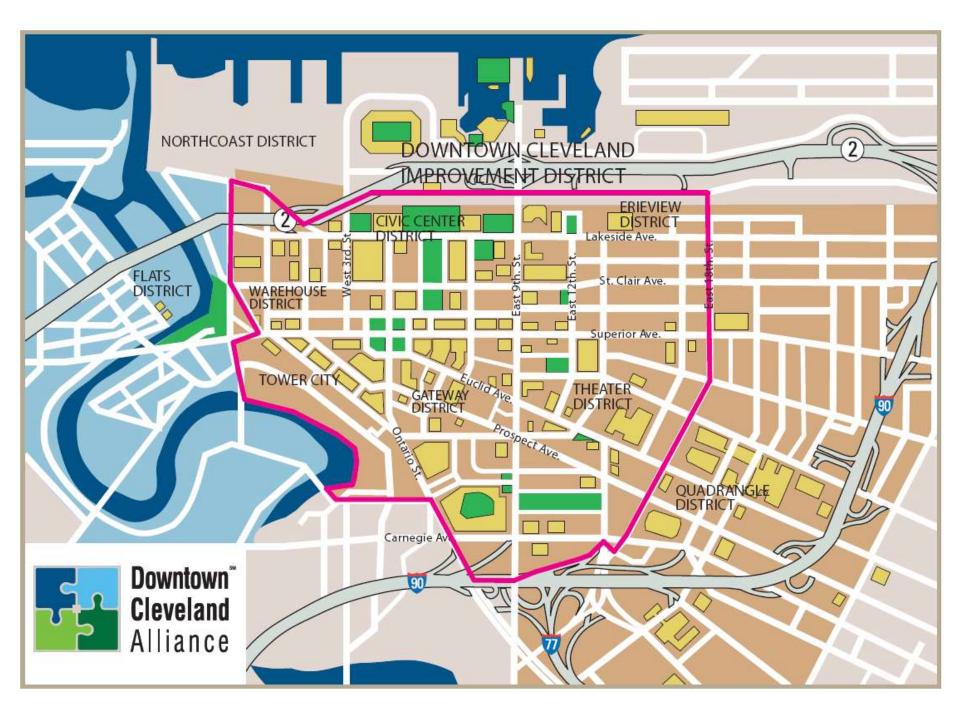

## DCA MISSION

 Downtown Cleveland Alliance (DCA) is a notfor-profit organization dedicated to building a dynamic downtown. By working with property owners and neighborhood based partners, DCA is able to provide economic development opportunities, business attraction and retention efforts, the Clean & Safe Ambassador Program as well as strategic marketing initiatives for Downtown Cleveland