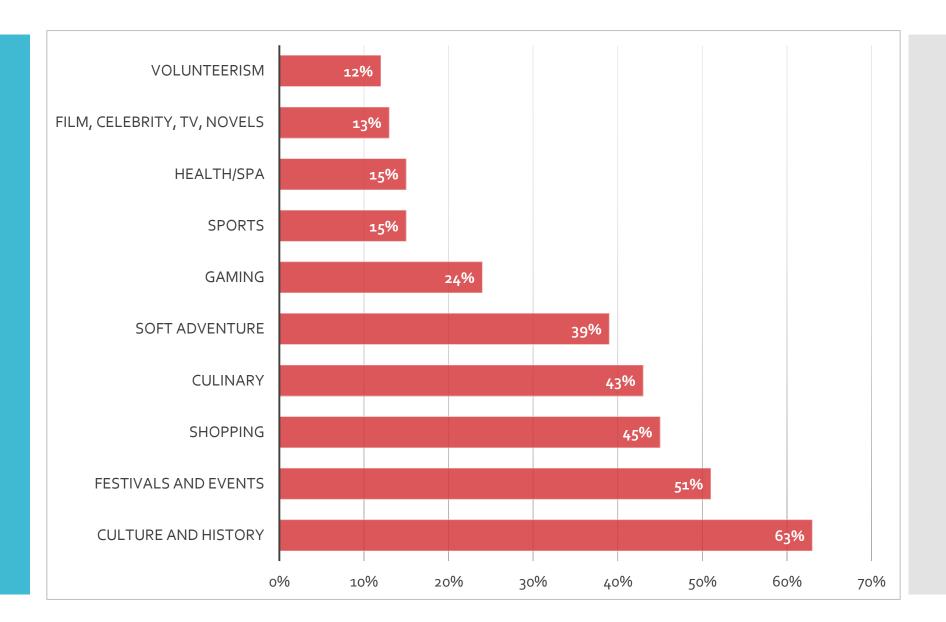

e and small companies
- May sell directly to consumers, group leaders, travel agents, etc.
- Some own buses, others do not
- Good source of repeat business
- Difficult to tell legitimacy, which is why marketplaces (such as Heartland) pre-qualify

9/21/2014

### **Group Leaders**



- Bank clubs, church groups, garden clubs . . .
- The more complicated the trip (overnights, etc.), the more likely they'll use the services of a tour operator
- Difficult to access

Power of Group Travel in Ohio









## 92% of tour operators reported more customers in 2013

SOURCE: U.S. Tour Operators Association, "Tour Operator Members Forecast a 'Boom Year' Ahead: Majority Report Double-digit Growth in 2013', Dec. 5, 2013





.. . - .

ر\_

## Group Travel Trends

## Group Experiences Most Sought After



## What Operators are Seeking

- Price and Value . . . 91%
- Previous Experience . . . 69%
- •Uniqueness . . . 64%
- •Reputation . . . 64%

At least 82% begin researching itineraries at least six months in advance

## Market is Changing

More choices, more options

Entertainment later in the day

Experiential, active

Niche

Smaller-sized groups





Feet on the
Street
Don't forget
"Potties for
the Bodies!"



### Front door service

## Comps for drivers and escorts

Industry Standards





## Greet and Meet

## Add a personal touch by greeting the motorcoach when it arrives!



## Creating Collateral for Groups

## **Profile Sheet**

- Location, location
- Put a face with a contact
- List your group tour amenities
- Highlight your attractions,
   events and unique experiences
- Pictures