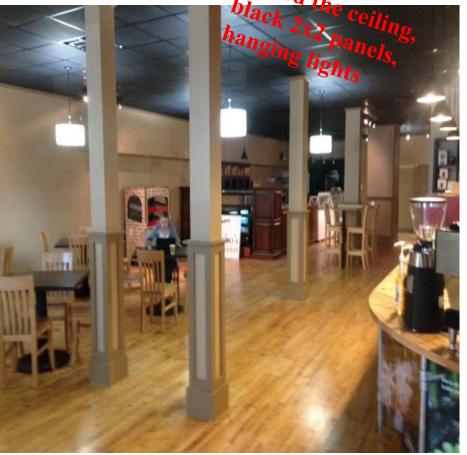

# Make the Rear Inviting

# Make the Rear Entrance Inviting

**Before** After

- Market study said there was a demand.
   Capture rate of 3.2% for Market Rate units
- Optimum size is roughly 550 SFT, keeps rent rates affordable for Millennial demographic and keeps SFT price attractive for the investor; Target y \$1.30/SFT or \$720/month
- Need quality; solid surface counter, stainless appliances, lighting, washer/dryer, energy efficient and keyless/electronic entry system
- Attractive color combination, exposed ductwork, storage and picture hanging system