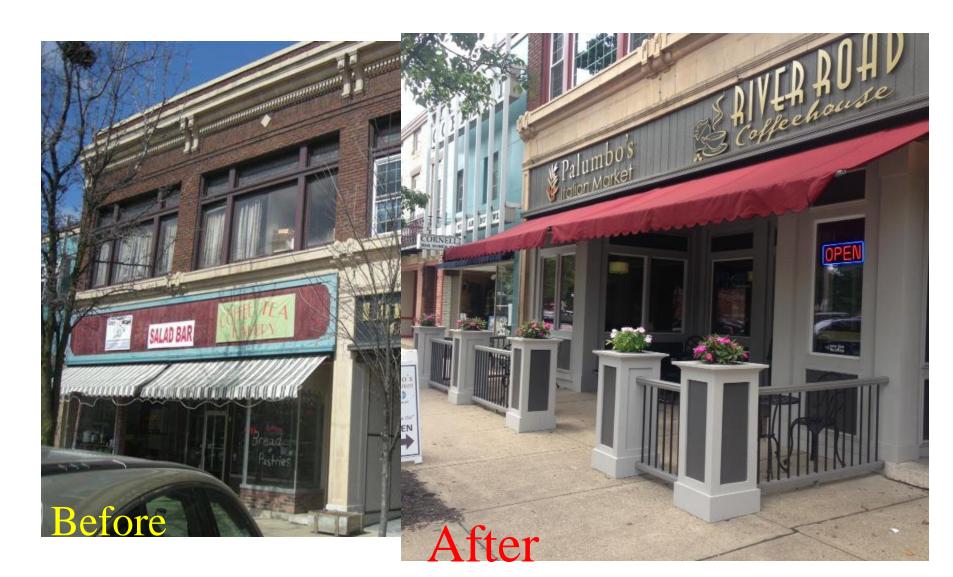

# Make the Rear Entrance Inviting

**Before** After

- Market study said there was a demand.
   Capture rate of 3.2% for Market Rate units
- Optimum size is roughly 550 SFT, keeps rent rates affordable for Millennial demographic and keeps SFT price attractive for the investor; Target y \$1.30/SFT or \$720/month
- Need quality; solid surface counter, stainless appliances, lighting, washer/dryer, energy efficient and keyless/electronic entry system
- Attractive color combination, exposed ductwork, storage and picture hanging system