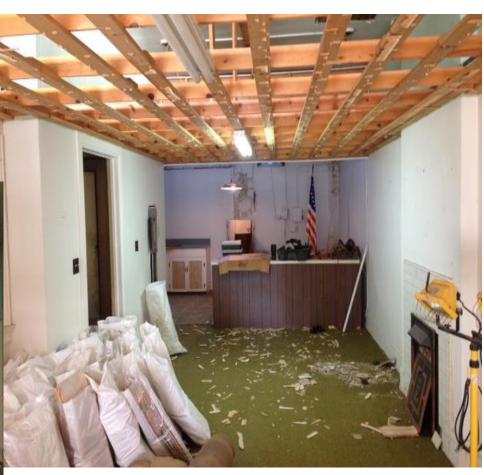

# Make the Rear Inviting

# Make the Rear Entrance Inviting

**Before** After

- Market study said there was a demand.
   Capture rate of 3.2% for Market Rate units
- Optimum size is roughly 550 SFT, keeps rent rates affordable for Millennial demographic and keeps SFT price attractive for the investor; Target y \$1.30/SFT or \$720/month
- Need quality; solid surface counter, stainless appliances, lighting, washer/dryer, energy efficient and keyless/electronic entry system
- Attractive color combination, exposed ductwork, storage and picture hanging system