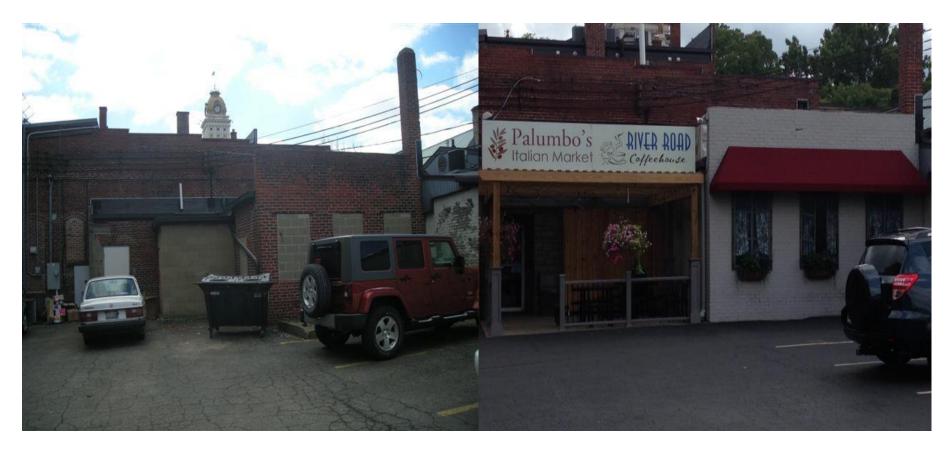

mercial and Residential spaces Make the space inviting
- ✓ Promote what's coming, build the excitement
  - Streetscape
  - **>** Businesses
  - > Attractions
  - ➤ However be prepared for obstacles or construction



#### Vision?

Looking at the Potential





### Vision?

Looking at the Potential



This photo sells the vision! View from the front window Solid Surface Countertops





### The Result



Original Maple Floors



#### Rear Entrance





Light it Up





Original Maple floors

**After** 

### Rendering of Dual Business Setup with Common Share Area



#### Create the Excitement



Congressman Pat Tiberi in for the ribbon cutting

Announcement party for the new businesses

## Dress Up the Front



# Make the Rear Inviting



# Make the Rear Entrance Inviting

**Before** After



- Market study said there was a demand.
   Capture rate of 3.2% for Market Rate units
- Optimum size is roughly 550 SFT, keeps rent rates affordable for Millennial demographic and keeps SFT price attractive for the investor; Target y \$1.30/SFT or \$720/month
- Need quality; solid surface counter, stainless appliances, lighting, washer/dryer, energy efficient and keyless/electronic entry system
- Attractive color combination, exposed ductwork, storage and picture hanging system

### **Planning the Lofts**

### 3 Loft Unit Layout



| CODED NOTES