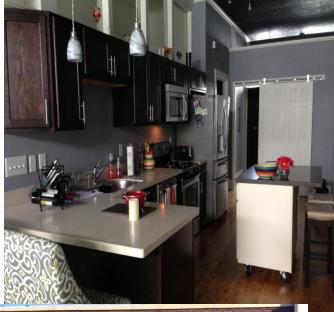

### The Result

Original Maple Floors

# Make the Rear Entrance Inviting

**Before** After

- Market study said there was a demand.
   Capture rate of 3.2% for Market Rate units
- Optimum size is roughly 550 SFT, keeps rent rates affordable for Millennial demographic and keeps SFT price attractive for the investor; Target y \$1.30/SFT or \$720/month
- Need quality; solid surface counter, stainless appliances, lighting, washer/dryer, energy efficient and keyless/electronic entry system
- Attractive color combination, exposed ductwork, storage and picture hanging system