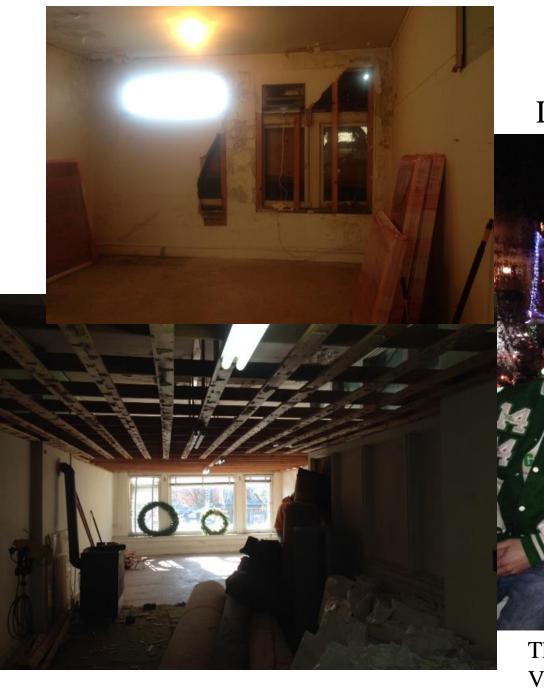

#### Rear Entrance

Light it Up

Original Maple floors

**After** 

#### Create the Excitement

Congressman Pat Tiberi in for the ribbon cutting

Announcement party for the new businesses