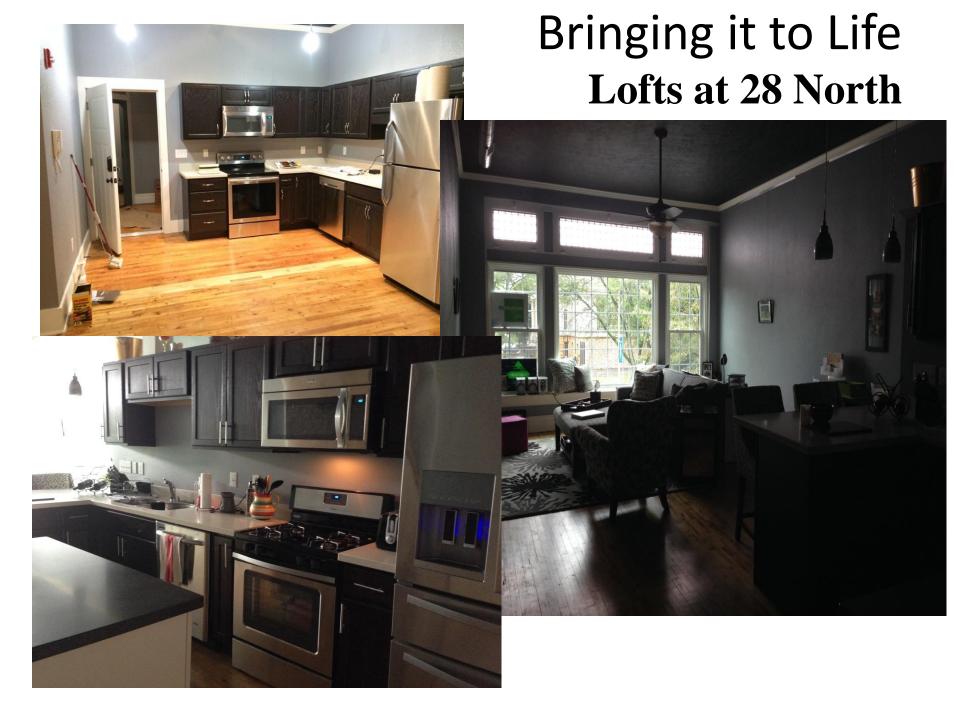

# Make the Rear Entrance Inviting

**Before** After

- Market study said there was a demand.
   Capture rate of 3.2% for Market Rate units
- Optimum size is roughly 550 SFT, keeps rent rates affordable for Millennial demographic and keeps SFT price attractive for the investor; Target y \$1.30/SFT or \$720/month
- Need quality; solid surface counter, stainless appliances, lighting, washer/dryer, energy efficient and keyless/electronic entry system
- Attractive color combination, exposed ductwork, storage and picture hanging system

### Transformation Lofts at 28 North

- Study said there was a demand for Market Rate housing; Empty Nesters and Millennials
  - Build what the study dictates
  - All units were rented before project completion
  - \$1.28/SFT minimum \$1.50/SFT Maximum
    - They pay all utilities except water and trash
- Recruit established businesses for commercial space – Market rate rents