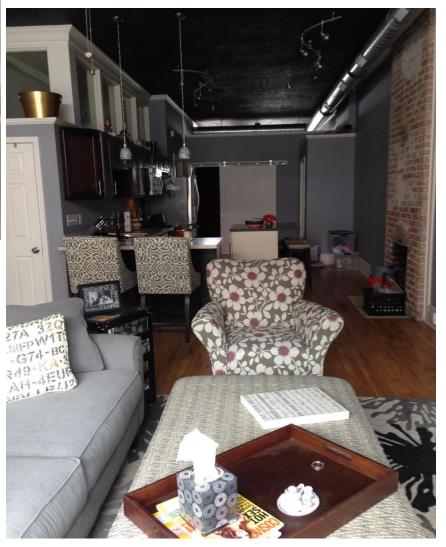

### The Result

Original Maple Floors

# Make the Rear Entrance Inviting

**Before** After

- Market study said there was a demand.
   Capture rate of 3.2% for Market Rate units
- Optimum size is roughly 550 SFT, keeps rent rates affordable for Millennial demographic and keeps SFT price attractive for the investor; Target y \$1.30/SFT or \$720/month
- Need quality; solid surface counter, stainless appliances, lighting, washer/dryer, energy efficient and keyless/electronic entry system
- Attractive color combination, exposed ductwork, storage and picture hanging system