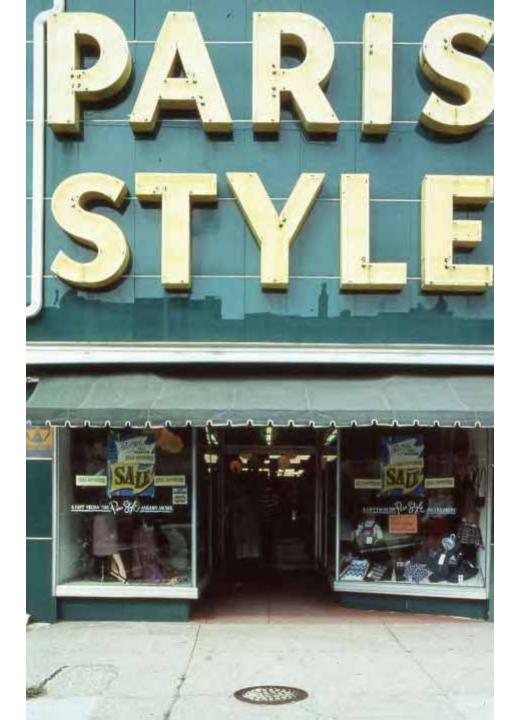

### 12 E. BEVERLEY ST.

1 Remove exerting simefrants

Through all shares and domines inter a Cooleant desenvertation of the organic apartment design

Reconstruct storefront using three, old photos The will include A stained alass transom illindous b. ook datale entrance doors

d large control calling

2. Clean print of second floor windows

3 Repaint building Colors, Brick-Red Trim-off white

4 New signage

© Original Artist Reproduction rights obtainable from www.CartoonStock.com

"He was quite a double glazing salesman!"