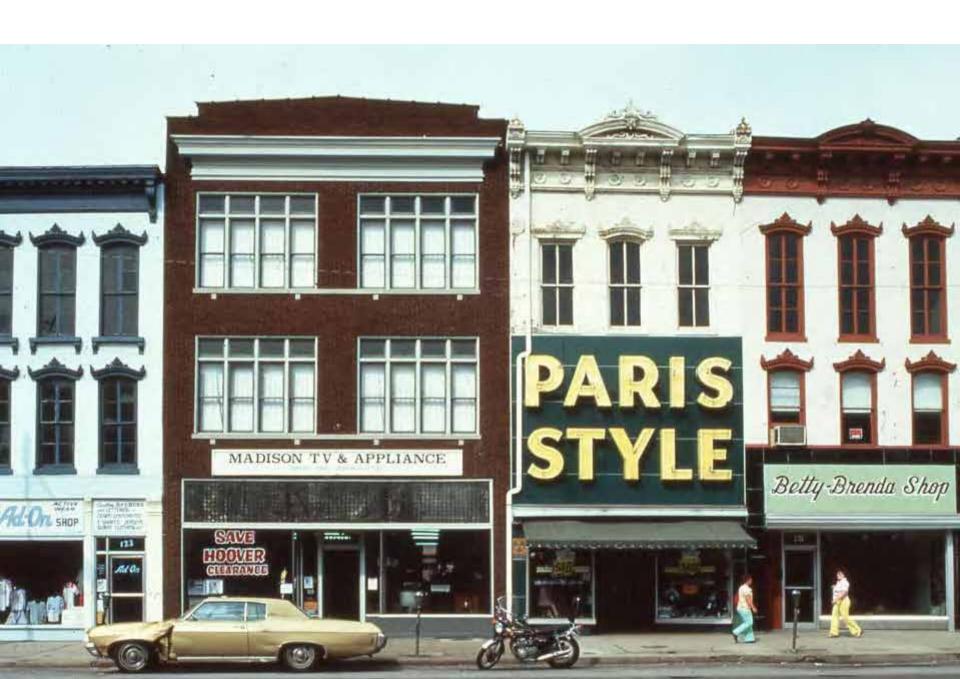

### 12 E. BEVERLEY ST.

1 Remove exerting simefrants

Through all shares and domines inter a Cooleant desenvertation of the organic apartment design

Reconstruct storefront using three, old photos The will include A stained alass transom illindous b. ook datale entrance doors

d large control calling

2. Clean print of second floor windows

3 Repaint building Colors, Brick-Red Trim-off white

4 New signage

© Original Artist Reproduction rights obtainable from www.CartoonStock.com

"He was quite a double glazing salesman!"