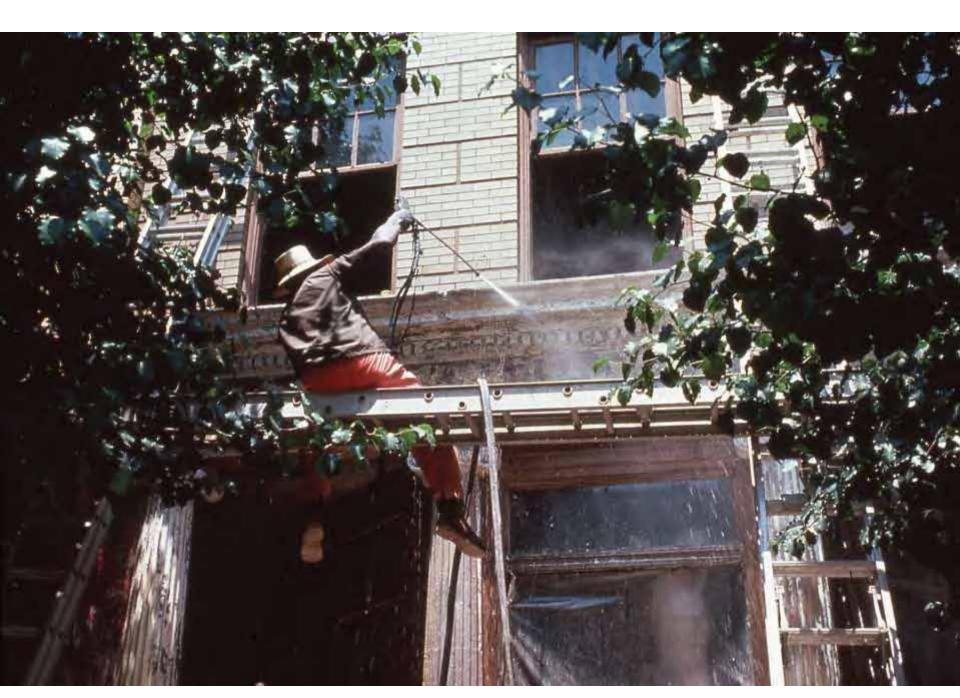

### Conceases heip at litear House

Volucisers from Wer Velence Center in South Sand recently second up to help out at the Now house Indexe Lendre Lendre Sand Recently second up to help out at the induse before marketing if for recess. Supervise by sits meruper help Center, the following and open house at the program aperichant and cleans the center help outs in the following previse house at the program of Aperican Contrast Industry and previse Contrast the program of Aperican Contrast Industry and previse Contrast the hungry versions. Therete gave for your service to four country and our project: SUPPORT INDIANA LANDMARKS