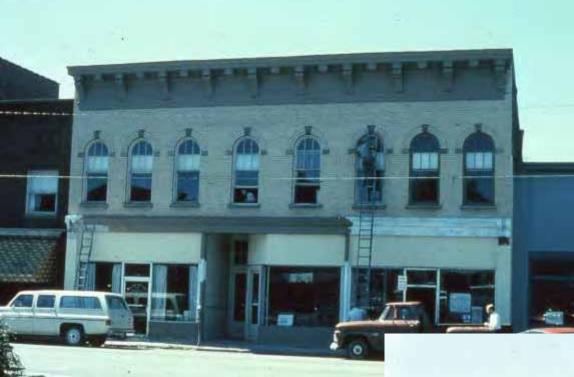

### 12 E. BEVERLEY ST.

1 Remove exerting simefrants

Through all shares and domines inter a Cooleant desenvertation of the organic apartment design

Reconstruct storefront using three, old photos The will include A stained alass transom illindous b. ook datale entrance doors

d large control calling

2. Clean print of second floor windows

3 Repaint building Colors, Brick-Red Trim-off white

4 New signage

© Original Artist Reproduction rights obtainable from www.CartoonStock.com

"He was quite a double glazing salesman!"