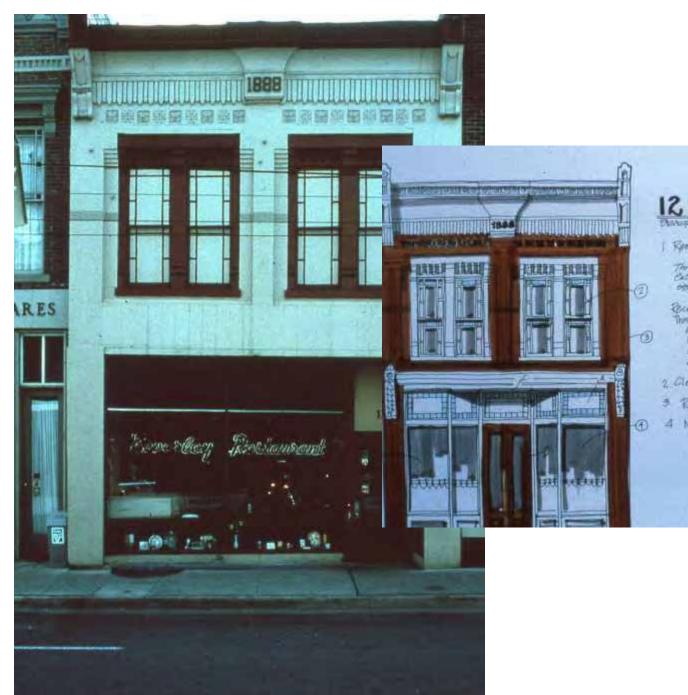

### 12 E. BEVERLEY ST.

1 Remove exerting simefrants

Through all shares and domines inter a Cooleant desenvertation of the organic apartment design

Reconstruct storefront using three, old photos The will include A stained alass transom illindous b. ook datale entrance doors

d large control calling

2. Clean print of second floor windows

3 Repaint building Colors, Brick-Red Trim-off white

4 New signage

© Original Artist Reproduction rights obtainable from www.CartoonStock.com

"He was quite a double glazing salesman!"