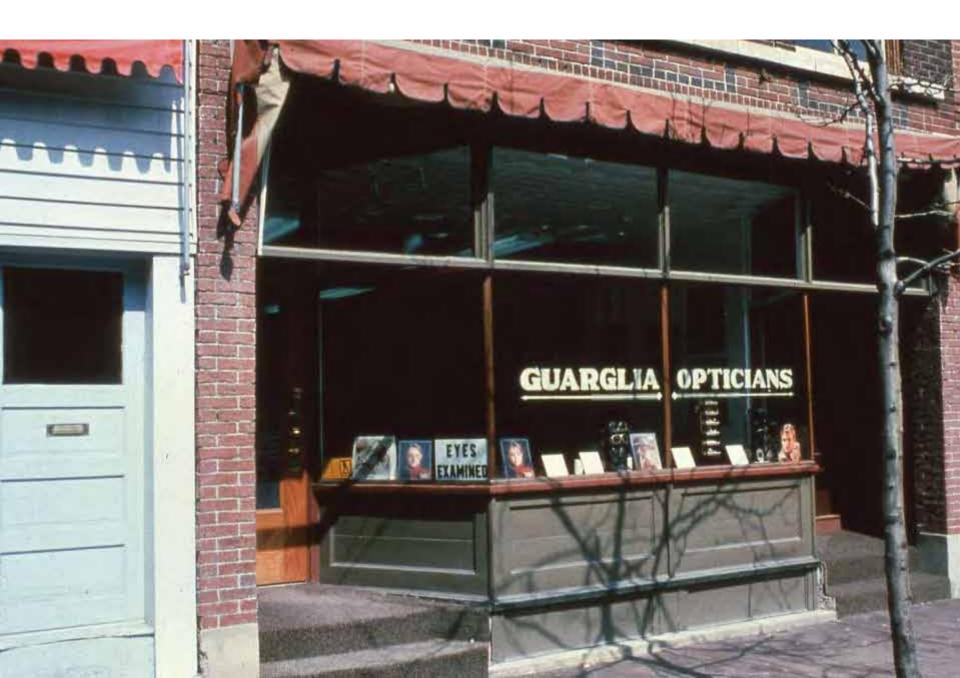

### 12 E. BEVERLEY ST.

1 Remove exerting simefrants

Through all shares and domines inter a Cooleant desenvertation of the organic apartment design

Reconstruct storefront using three, old photos The will include A stained alass transom illindous b. ook datale entrance doors

d large control calling

2. Clean print of second floor windows

3 Repaint building Colors, Brick-Red Trim-off white

4 New signage

© Original Artist Reproduction rights obtainable from www.CartoonStock.com

"He was quite a double glazing salesman!"