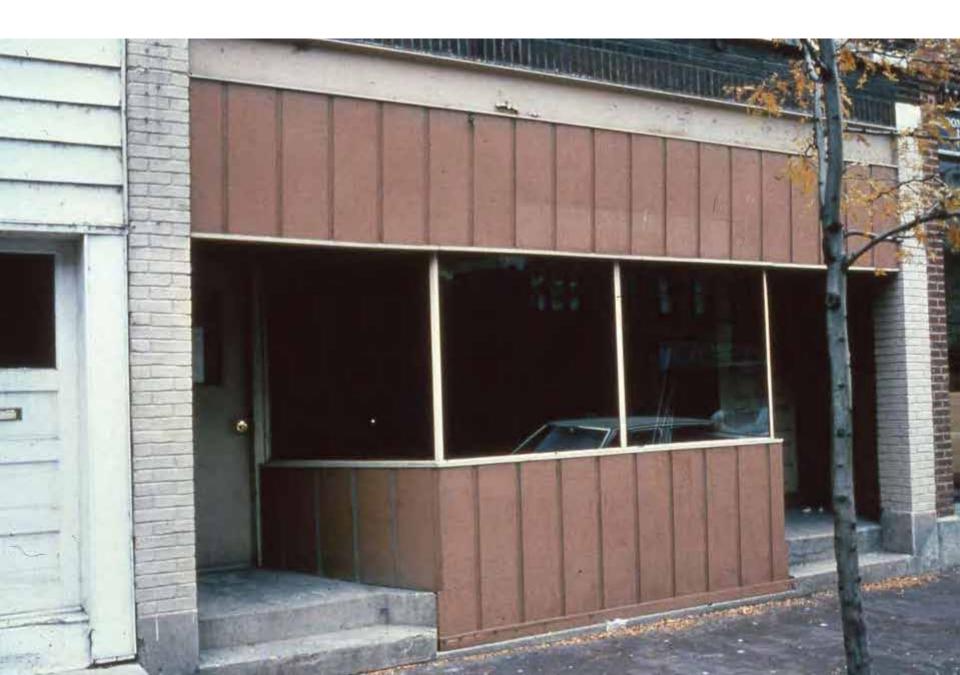

### 12 E. BEVERLEY ST.

1 Remove exerting simefrants

Through all shares and domines inter a Cooleant desenvertation of the organic apartment design

Reconstruct storefront using three, old photos The will include A stained alass transom illindous b. ook datale entrance doors

d large control calling

2. Clean print of second floor windows

3 Repaint building Colors, Brick-Red Trim-off white

4 New signage

© Original Artist Reproduction rights obtainable from www.CartoonStock.com

"He was quite a double glazing salesman!"