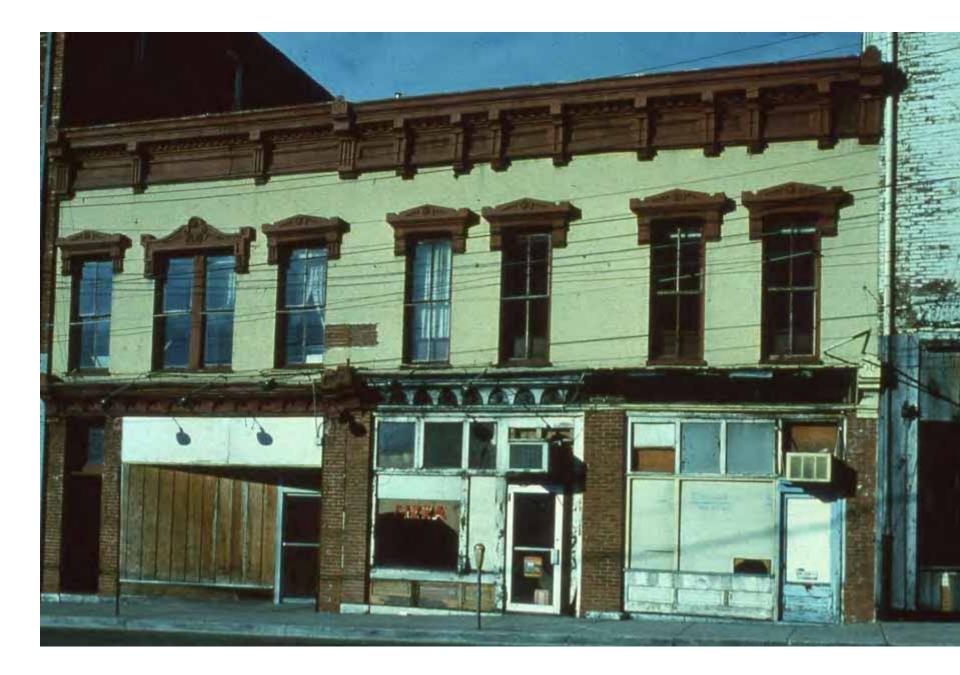

### 12 E. BEVERLEY ST.

1 Remove exerting simefrants

Through all shares and domines inter a Cooleant desenvertation of the organic apartment design

Reconstruct storefront using three, old photos The will include A stained alass transom illindous b. ook datale entrance doors

d large control calling

2. Clean print of second floor windows

3 Repaint building Colors, Brick-Red Trim-off white

4 New signage

© Original Artist Reproduction rights obtainable from www.CartoonStock.com

"He was quite a double glazing salesman!"