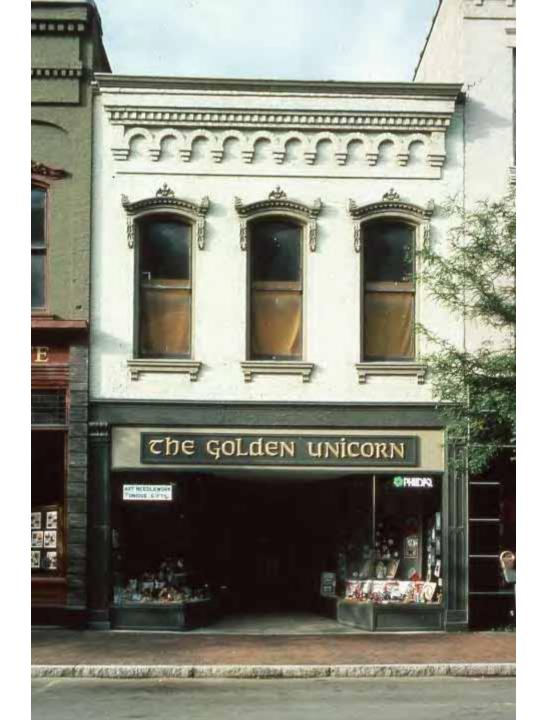

### 12 E. BEVERLEY ST.

1 Remove exerting simefrants

Through all shares and domines inter a Cooleant desenvertation of the organic apartment design

Reconstruct storefront using three, old photos The will include A stained alass transom illindous b. ook datale entrance doors

d large control calling

2. Clean print of second floor windows

3 Repaint building Colors, Brick-Red Trim-off white

4 New signage

© Original Artist Reproduction rights obtainable from www.CartoonStock.com

"He was quite a double glazing salesman!"