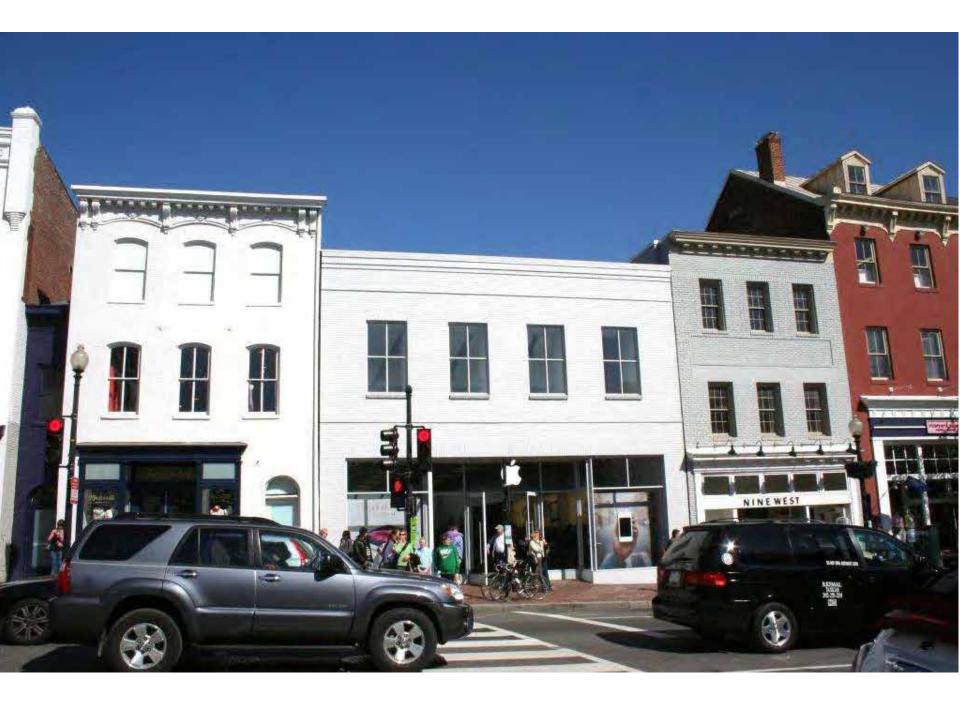

### 12 E. BEVERLEY ST.

1 Remove exerting simefrants

Through all shares and domines inter a Cooleant desenvertation of the organic apartment design

Reconstruct storefront using three, old photos The will include A stained alass transom illindous b. ook datale entrance doors

d large control calling

2. Clean print of second floor windows

3 Repaint building Colors, Brick-Red Trim-off white

4 New signage

© Original Artist Reproduction rights obtainable from www.CartoonStock.com

"He was quite a double glazing salesman!"