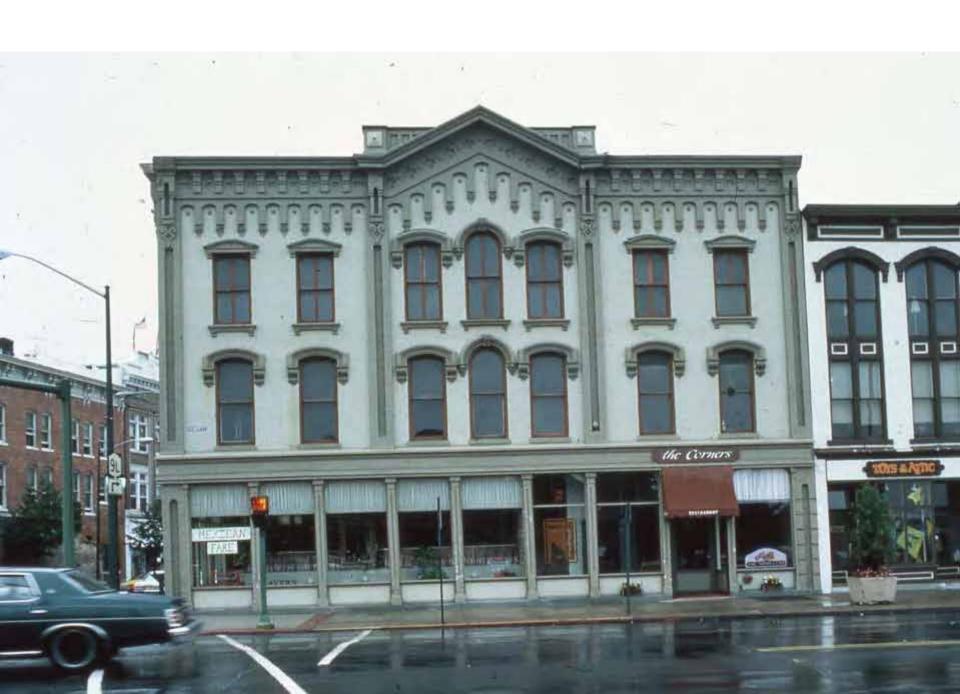

### 12 E. BEVERLEY ST.

1 Remove exerting simefrants

Through all shares and domines inter a Cooleant desenvertation of the organic apartment design

Reconstruct storefront using three, old photos The will include A stained alass transom illindous b. ook datale entrance doors

d large control calling

2. Clean print of second floor windows

3 Repaint building Colors, Brick-Red Trim-off white

4 New signage

© Original Artist Reproduction rights obtainable from www.CartoonStock.com

"He was quite a double glazing salesman!"