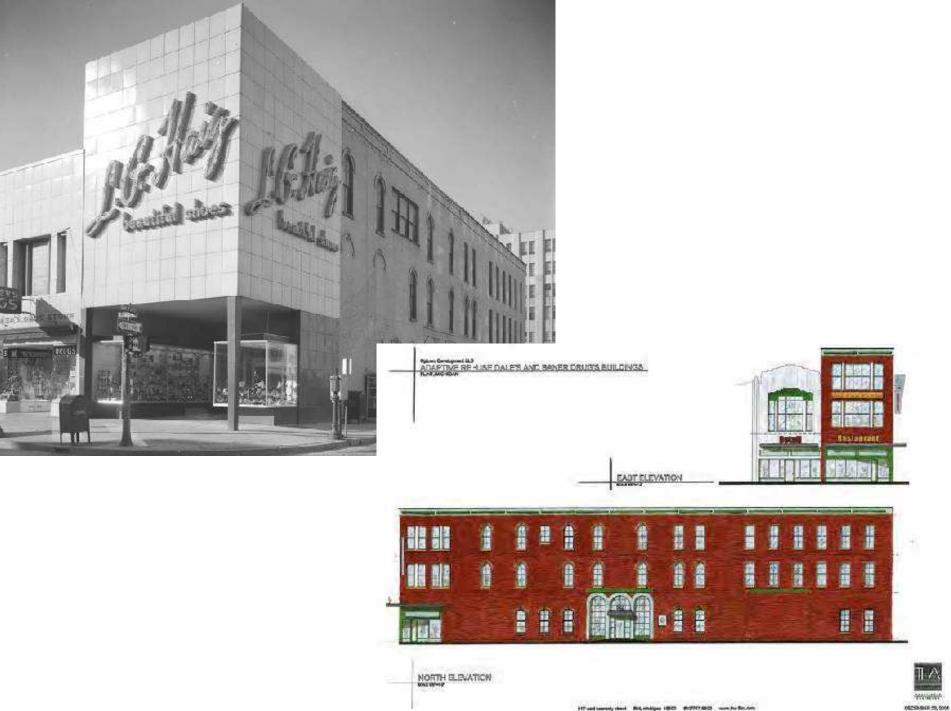

### 12 E. BEVERLEY ST.

1 Remove exerting simefrants

Through all shares and domines inter a Cooleant desenvertation of the organic apartment design

Reconstruct storefront using three, old photos The will include A stained alass transom illindous b. ook datale entrance doors

d large control calling

2. Clean print of second floor windows

3 Repaint building Colors, Brick-Red Trim-off white

4 New signage

© Original Artist Reproduction rights obtainable from www.CartoonStock.com

"He was quite a double glazing salesman!"