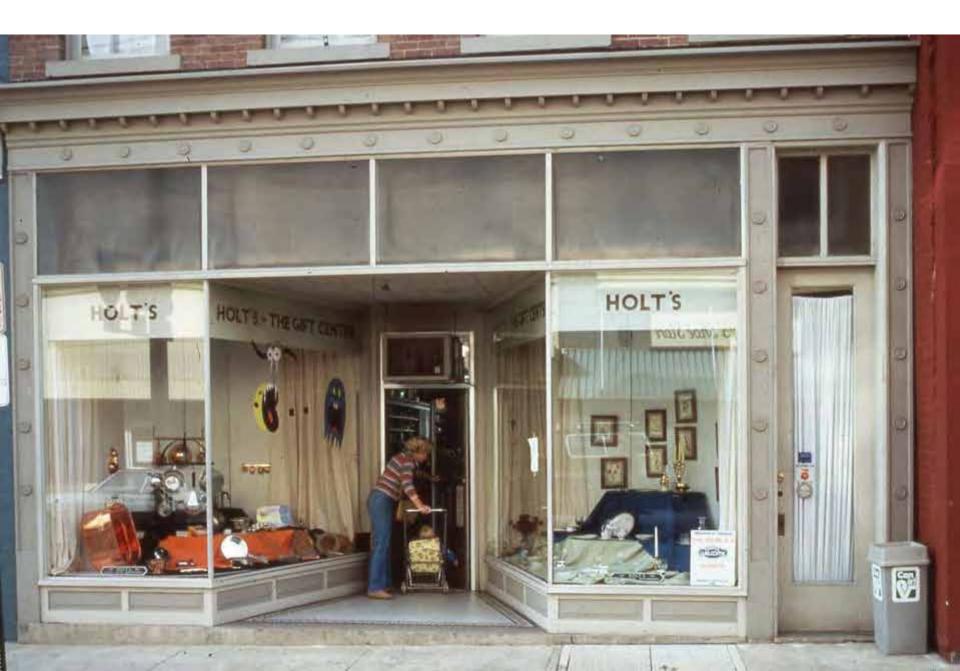

### 12 E. BEVERLEY ST.

1 Remove exerting simefrants

Through all shares and domines inter a Cooleant desenvertation of the organic apartment design

Reconstruct storefront using three, old photos The will include A stained alass transom illindous b. ook datale entrance doors

d large control calling

2. Clean print of second floor windows

3 Repaint building Colors, Brick-Red Trim-off white

4 New signage

© Original Artist Reproduction rights obtainable from www.CartoonStock.com

"He was quite a double glazing salesman!"