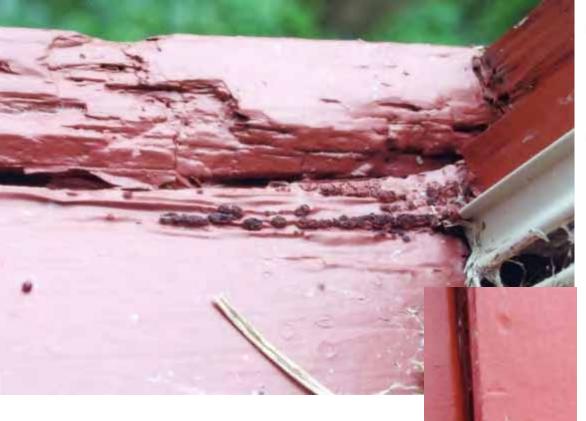

### 12 E. BEVERLEY ST.

1 Remove exerting simefrants

Through all shares and domines inter a Cooleant desenvertation of the organic apartment design

Reconstruct storefront using three, old photos The will include A stained alass transom illindous b. ook datale entrance doors

d large control calling

2. Clean print of second floor windows

3 Repaint building Colors, Brick-Red Trim-off white

4 New signage

© Original Artist Reproduction rights obtainable from www.CartoonStock.com

"He was quite a double glazing salesman!"