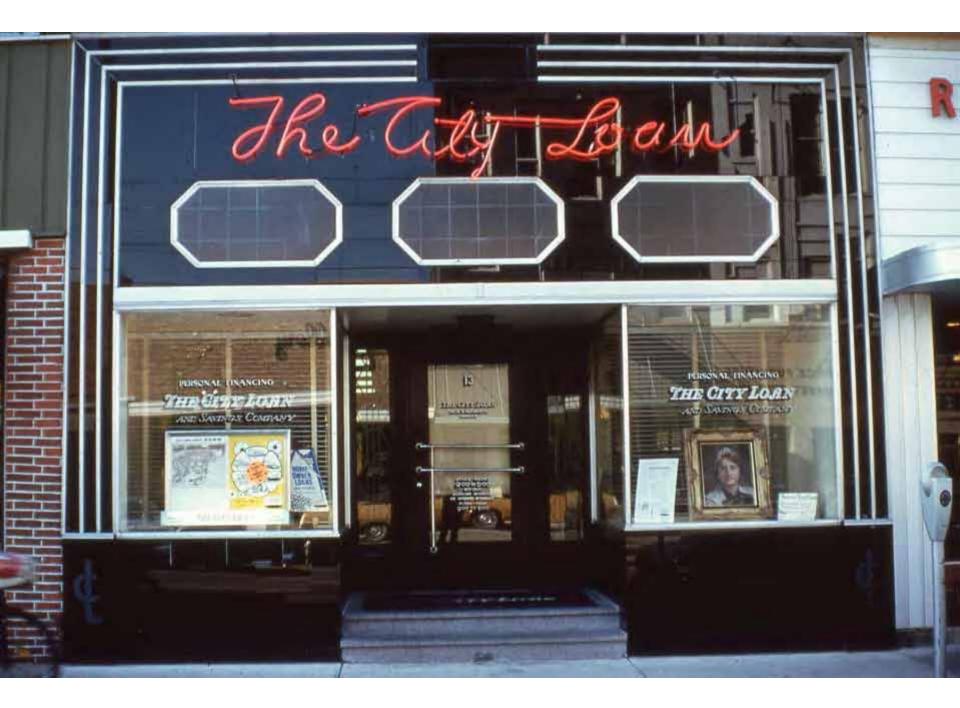

### 12 E. BEVERLEY ST.

1 Remove exerting simefrants

Through all shares and domines inter a Cooleant desenvertation of the organic apartment design

Reconstruct storefront using three, old photos The will include A stained alass transom illindous b. ook datale entrance doors

d large control calling

2. Clean print of second floor windows

3 Repaint building Colors, Brick-Red Trim-off white

4 New signage

© Original Artist Reproduction rights obtainable from www.CartoonStock.com

"He was quite a double glazing salesman!"