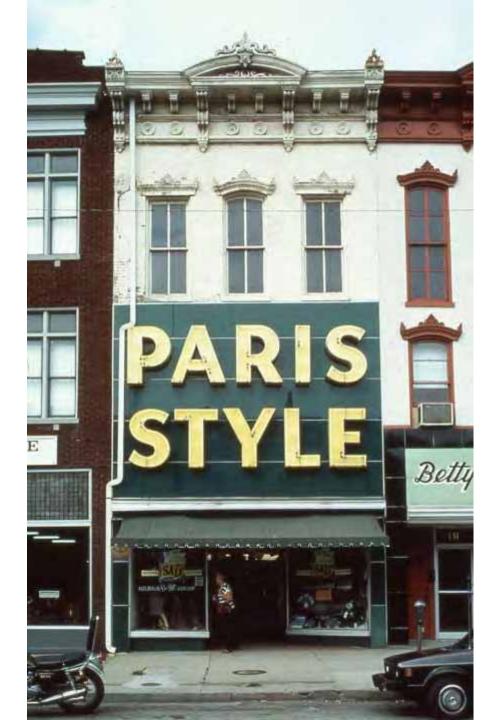

### 12 E. BEVERLEY ST.

1 Remove exerting simefrants

Through all shares and domines inter a Cooleant desenvertation of the organic apartment design

Reconstruct storefront using three, old photos The will include A stained alass transom illindous b. ook datale entrance doors

d large control calling

2. Clean print of second floor windows

3 Repaint building Colors, Brick-Red Trim-off white

4 New signage

© Original Artist Reproduction rights obtainable from www.CartoonStock.com

"He was quite a double glazing salesman!"