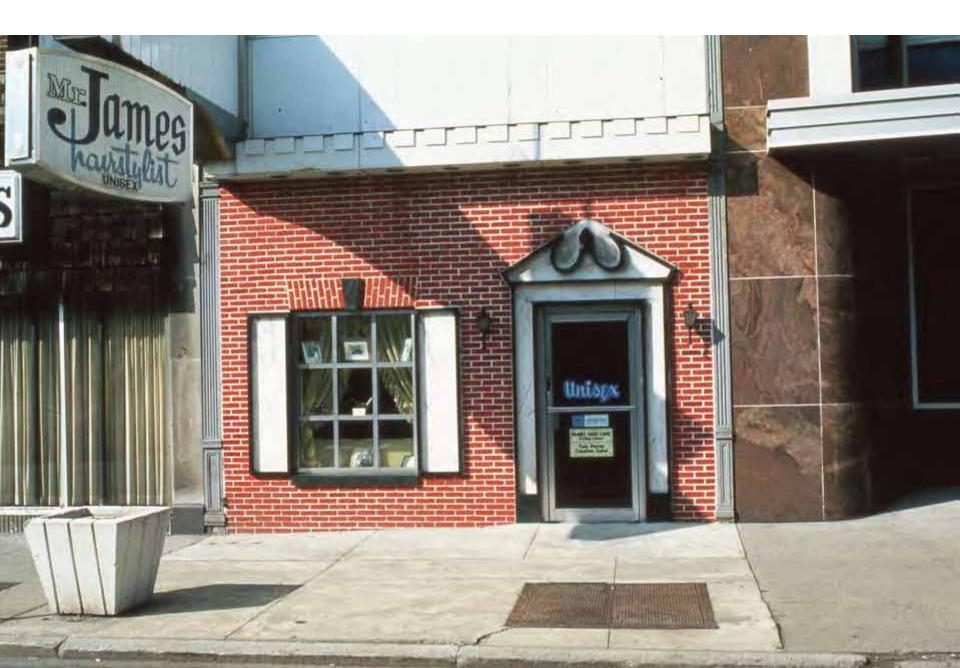

### 12 E. BEVERLEY ST.

1 Remove exerting simefrants

Through all shares and domines inter a Cooleant desenvertation of the organic apartment design

Reconstruct storefront using three, old photos The will include A stained alass transom illindous b. ook datale entrance doors

d large control calling

2. Clean print of second floor windows

3 Repaint building Colors, Brick-Red Trim-off white

4 New signage

© Original Artist Reproduction rights obtainable from www.CartoonStock.com

"He was quite a double glazing salesman!"