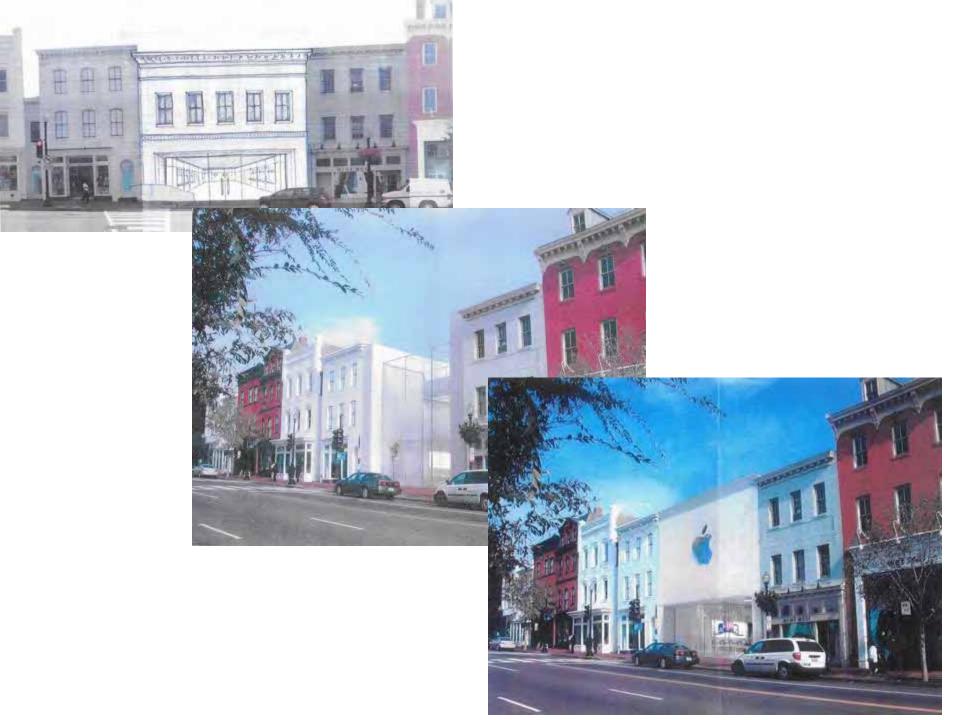

### 12 E. BEVERLEY ST.

1 Remove exerting simefrants

Through all shares and domines inter a Cooleant desenvertation of the organic apartment design

Reconstruct storefront using three, old photos The will include A stained alass transom illindous b. ook datale entrance doors

d large control calling

2. Clean print of second floor windows

3 Repaint building Colors, Brick-Red Trim-off white

4 New signage

© Original Artist Reproduction rights obtainable from www.CartoonStock.com

"He was quite a double glazing salesman!"