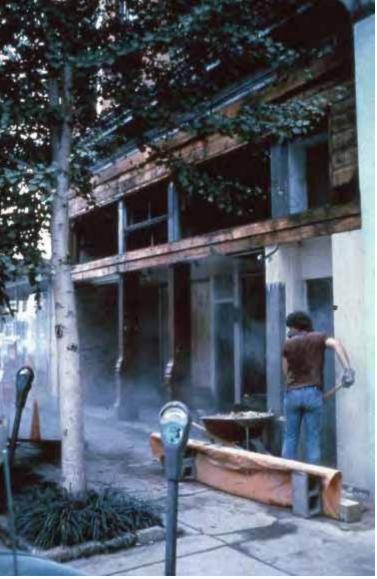

### 12 E. BEVERLEY ST.

1 Remove exerting simefrants

Through all shares and domines inter a Cooleant desenvertation of the organic apartment design

Reconstruct storefront using three, old photos The will include A stained alass transom illindous b. ook datale entrance doors

d large control calling

2. Clean print of second floor windows

3 Repaint building Colors, Brick-Red Trim-off white

4 New signage

© Original Artist Reproduction rights obtainable from www.CartoonStock.com

"He was quite a double glazing salesman!"