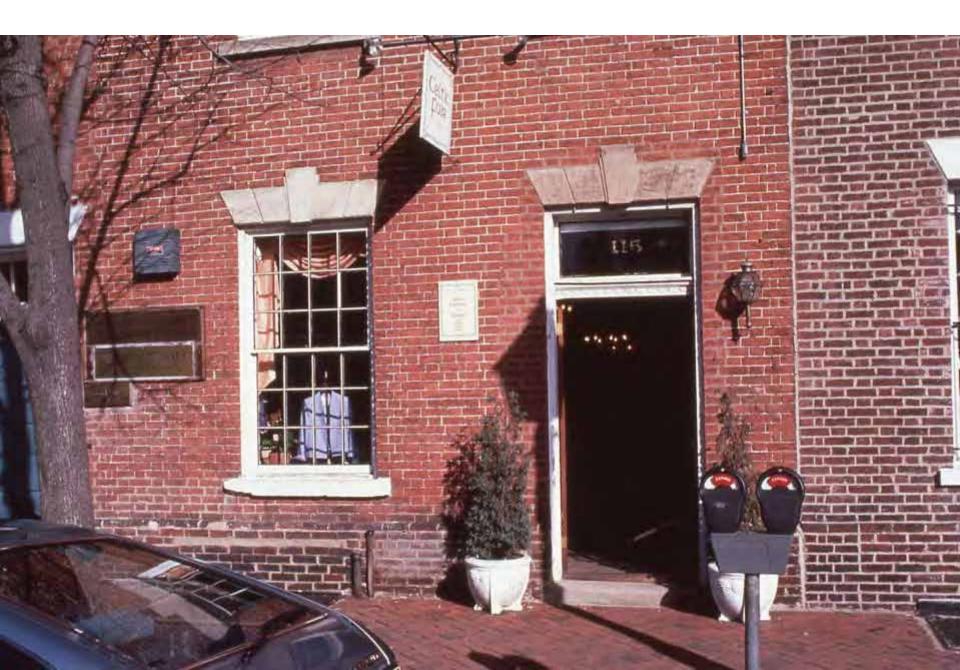

### 12 E. BEVERLEY ST.

1 Remove exerting simefrants

Through all shares and domines inter a Cooleant desenvertation of the organic apartment design

Reconstruct storefront using three, old photos The will include A stained alass transom illindous b. ook datale entrance doors

d large control calling

2. Clean print of second floor windows

3 Repaint building Colors, Brick-Red Trim-off white

4 New signage

© Original Artist Reproduction rights obtainable from www.CartoonStock.com

"He was quite a double glazing salesman!"