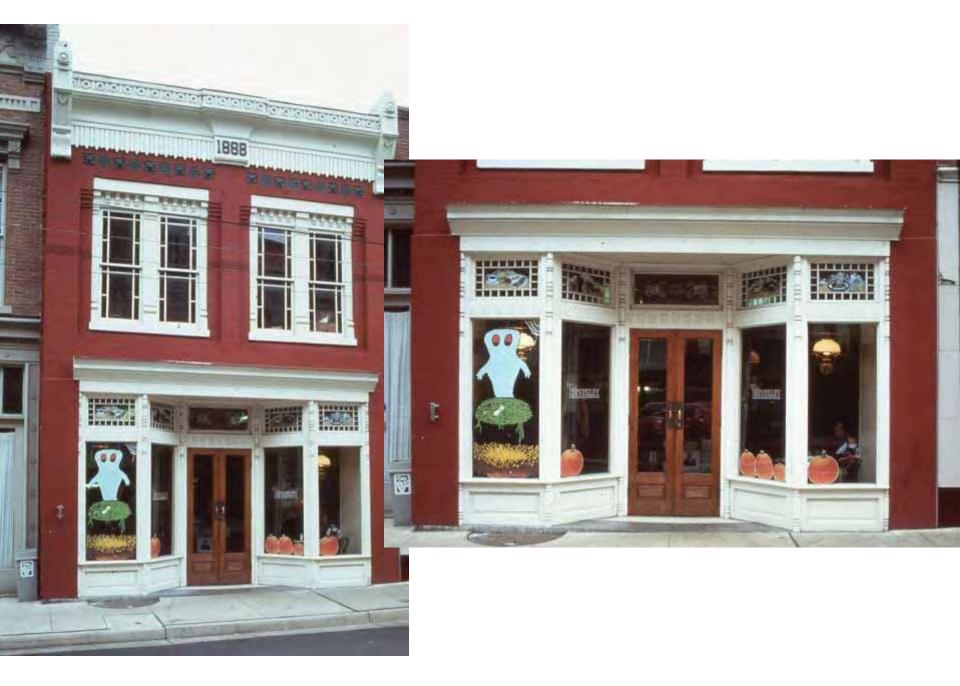

### 12 E. BEVERLEY ST.

1 Remove exerting simefrants

Through all shares and domines inter a Cooleant desenvertation of the organic apartment design

Reconstruct storefront using three, old photos The will include A stained alass transom illindous b. ook datale entrance doors

d large control calling

2. Clean print of second floor windows

3 Repaint building Colors, Brick-Red Trim-off white

4 New signage

© Original Artist Reproduction rights obtainable from www.CartoonStock.com

"He was quite a double glazing salesman!"