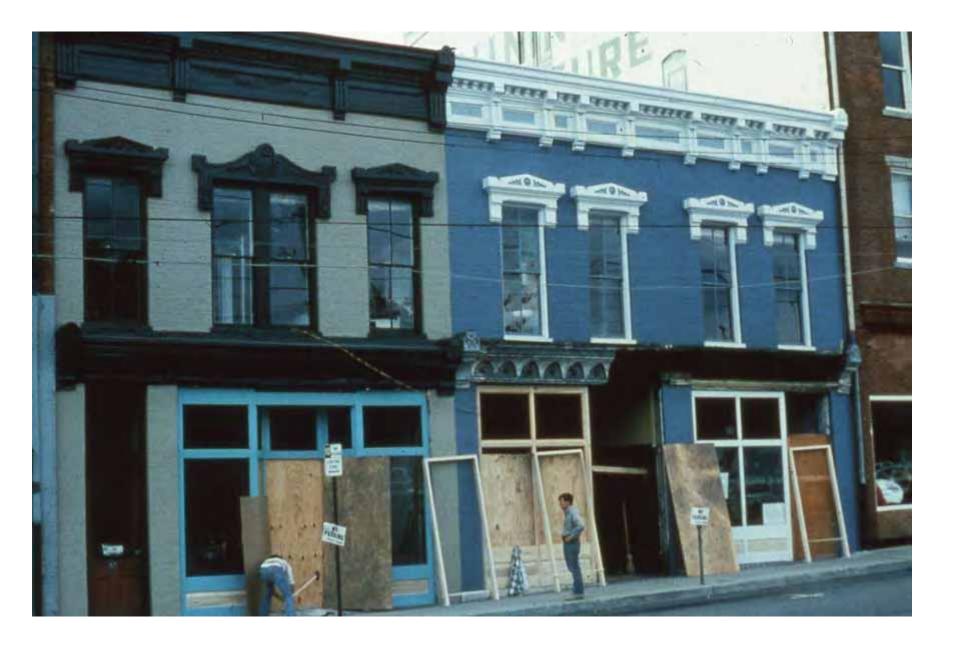

### 12 E. BEVERLEY ST.

1 Remove exerting simefrants

Through all shares and domines inter a Cooleant desenvertation of the organic apartment design

Reconstruct storefront using three, old photos The will include A stained alass transom illindous b. ook datale entrance doors

d large control calling

2. Clean print of second floor windows

3 Repaint building Colors, Brick-Red Trim-off white

4 New signage

© Original Artist Reproduction rights obtainable from www.CartoonStock.com

"He was quite a double glazing salesman!"