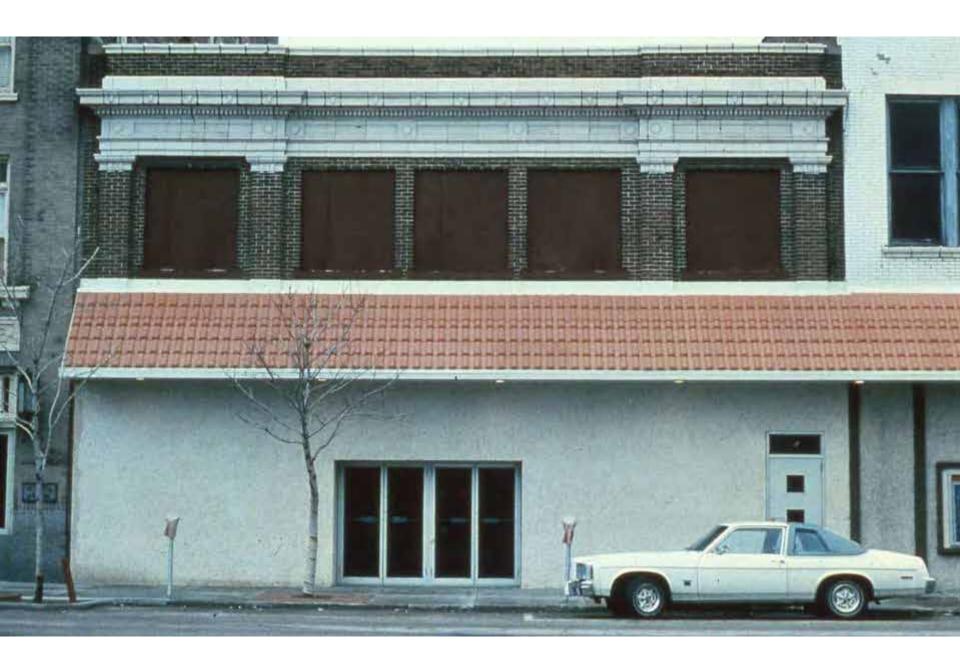

### 12 E. BEVERLEY ST.

1 Remove exerting simefrants

Through all shares and domines inter a Cooleant desenvertation of the organic apartment design

Reconstruct storefront using three, old photos The will include A stained alass transom illindous b. ook datale entrance doors

d large control calling

2. Clean print of second floor windows

3 Repaint building Colors, Brick-Red Trim-off white

4 New signage

© Original Artist Reproduction rights obtainable from www.CartoonStock.com

"He was quite a double glazing salesman!"