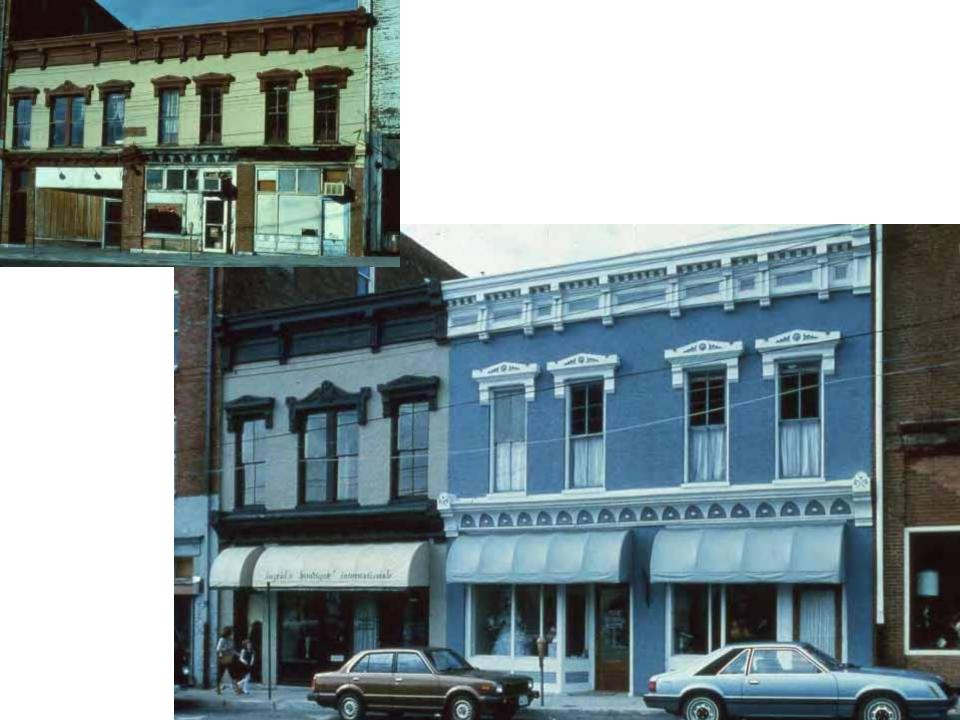

### 12 E. BEVERLEY ST.

1 Remove exerting simefrants

Through all shares and domines inter a Cooleant desenvertation of the organic apartment design

Reconstruct storefront using three, old photos The will include A stained alass transom illindous b. ook datale entrance doors

d large control calling

2. Clean print of second floor windows

3 Repaint building Colors, Brick-Red Trim-off white

4 New signage

© Original Artist Reproduction rights obtainable from www.CartoonStock.com

"He was quite a double glazing salesman!"