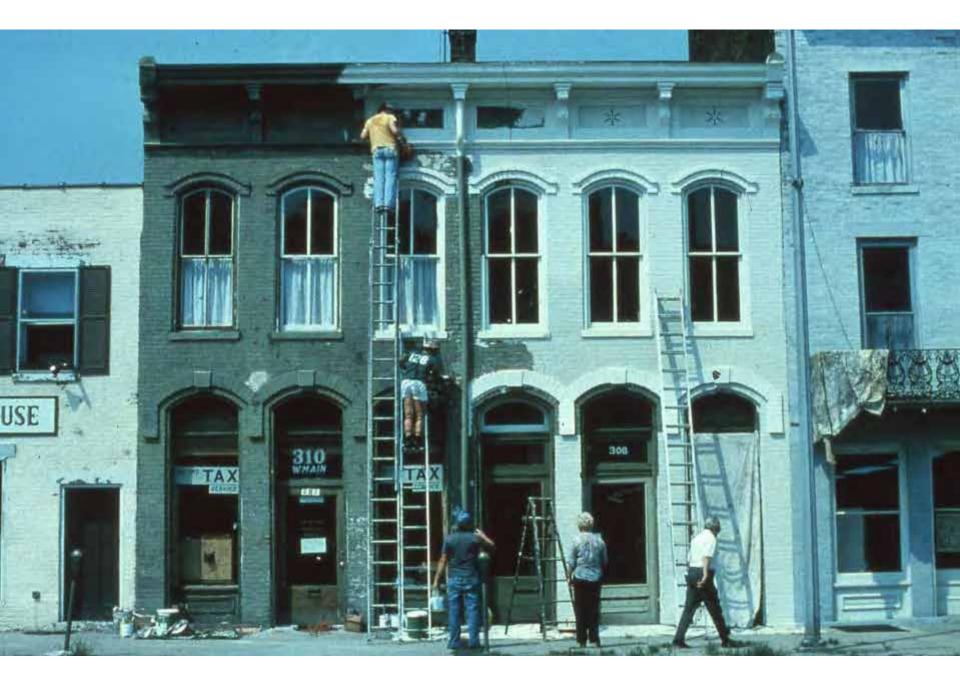

### Review some basic historic building design

- Outline baby steps for implementing design review for an area of your community
- Discuss some best practices for managing a design review process
- Windows and Signs oh my.

HT and investigation in the statiges (BID \$10717 BDD months for one

The design police – not a helpful perception for your design review process or vision.....