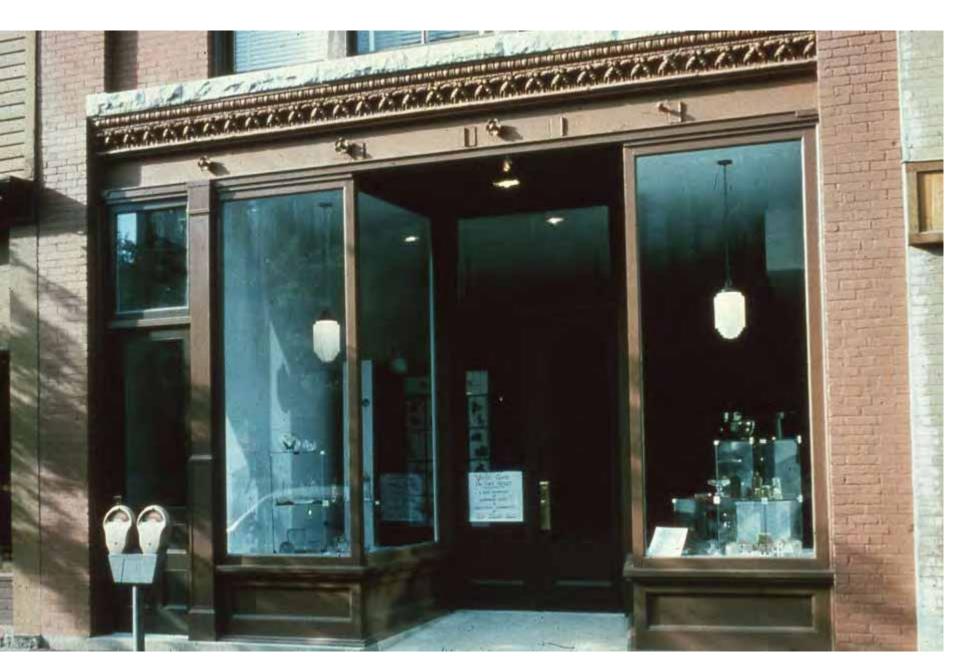

### 12 E. BEVERLEY ST.

1 Remove exerting simefrants

Through all shares and domines inter a Cooleant desenvertation of the organic apartment design

Reconstruct storefront using three, old photos The will include A stained alass transom illindous b. ook datale entrance doors

d large control calling

2. Clean print of second floor windows

3 Repaint building Colors, Brick-Red Trim-off white

4 New signage

© Original Artist Reproduction rights obtainable from www.CartoonStock.com

"He was quite a double glazing salesman!"