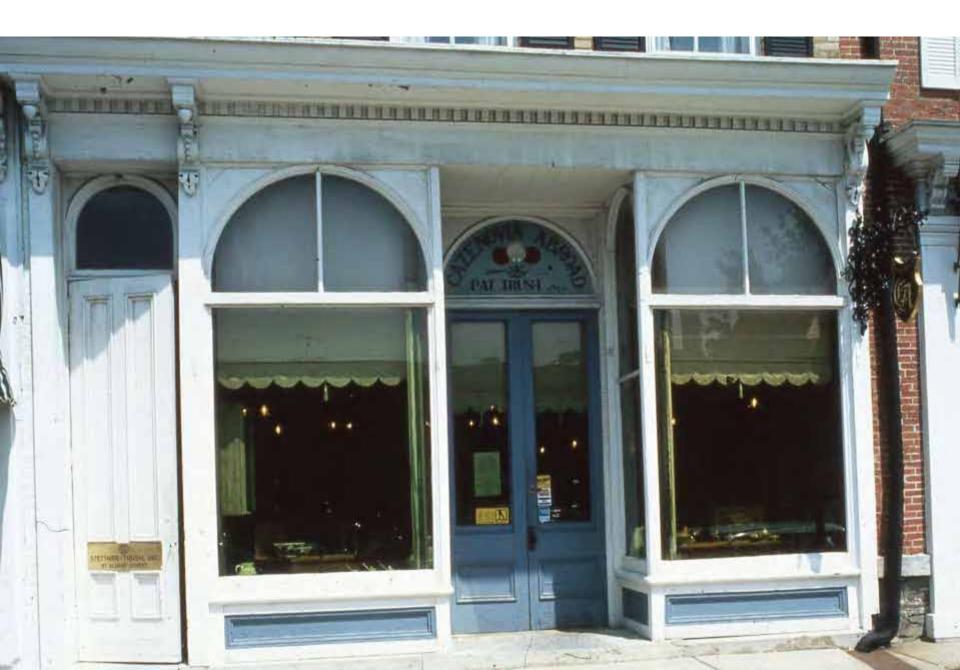

### 12 E. BEVERLEY ST.

1 Remove exerting simefrants

Through all shares and domines inter a Cooleant desenvertation of the organic apartment design

Reconstruct storefront using three, old photos The will include A stained alass transom illindous b. ook datale entrance doors

d large control calling

2. Clean print of second floor windows

3 Repaint building Colors, Brick-Red Trim-off white

4 New signage

© Original Artist Reproduction rights obtainable from www.CartoonStock.com

"He was quite a double glazing salesman!"