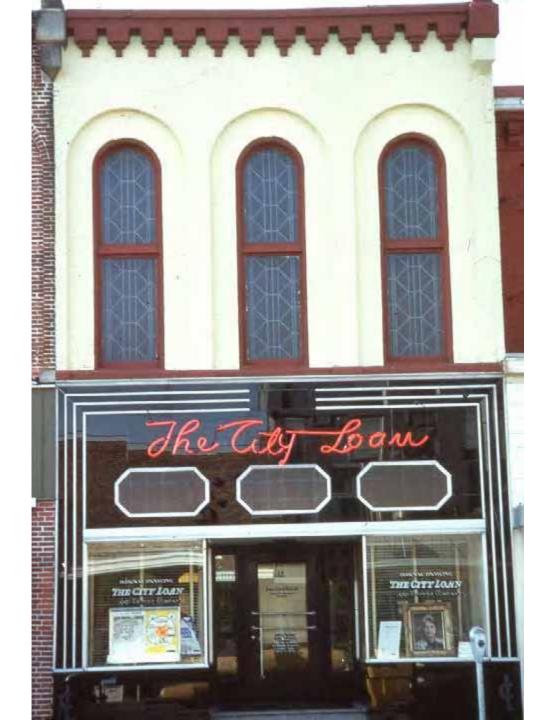

### 12 E. BEVERLEY ST.

1 Remove exerting simefrants

Through all shares and domines inter a Cooleant desenvertation of the organic apartment design

Reconstruct storefront using three, old photos The will include A stained alass transom illindous b. ook datale entrance doors

d large control calling

2. Clean print of second floor windows

3 Repaint building Colors, Brick-Red Trim-off white

4 New signage

© Original Artist Reproduction rights obtainable from www.CartoonStock.com

"He was quite a double glazing salesman!"