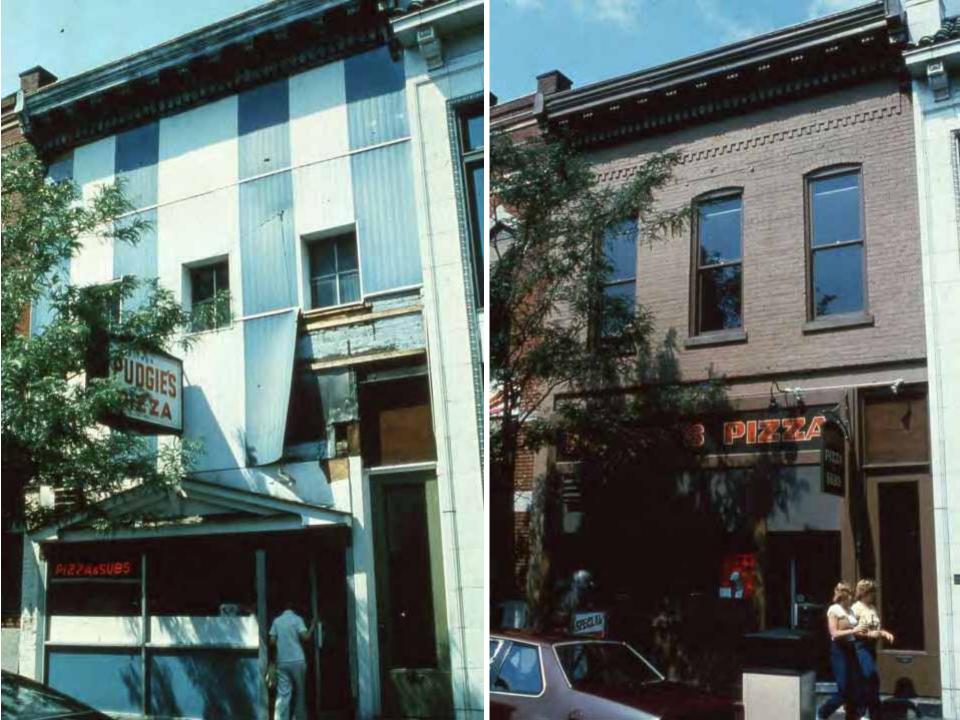

### 12 E. BEVERLEY ST.

1 Remove exerting simefrants

Through all shares and domines inter a Cooleant desenvertation of the organic apartment design

Reconstruct storefront using three, old photos The will include A stained alass transom illindous b. ook datale entrance doors

d large control calling

2. Clean print of second floor windows

3 Repaint building Colors, Brick-Red Trim-off white

4 New signage

© Original Artist Reproduction rights obtainable from www.CartoonStock.com

"He was quite a double glazing salesman!"