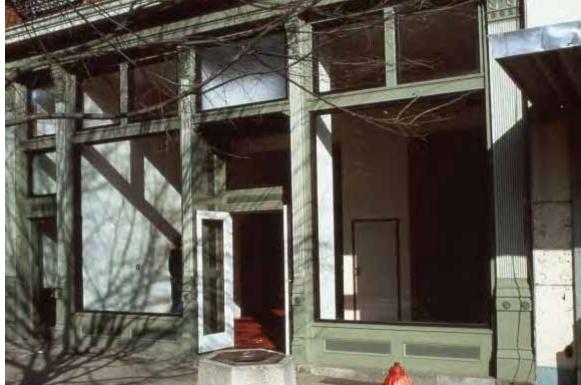

### 12 E. BEVERLEY ST.

1 Remove exerting simefrants

Through all shares and domines inter a Cooleant desenvertation of the organic apartment design

Reconstruct storefront using three, old photos The will include A stained alass transom illindous b. ook datale entrance doors

d large control calling

2. Clean print of second floor windows

3 Repaint building Colors, Brick-Red Trim-off white

4 New signage

© Original Artist Reproduction rights obtainable from www.CartoonStock.com

"He was quite a double glazing salesman!"