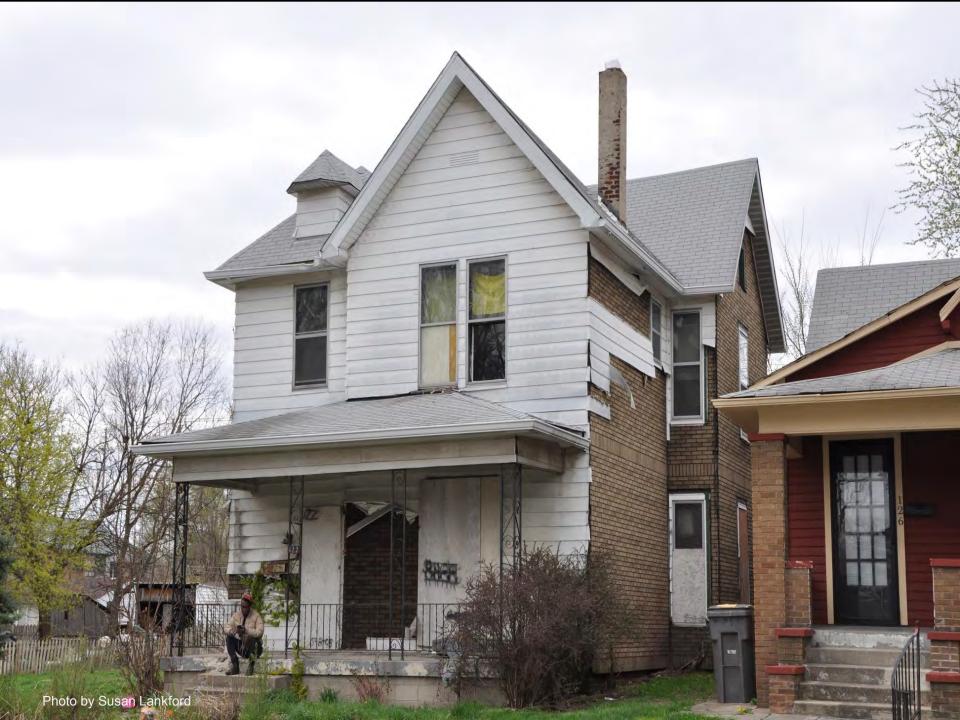

### INDIANA BLIGHT MITIGATION SURVEY

IHCDA Properties Preliminary Survey

| IHCDA Identification #     | 82-06-19-026-040.023-029 |
|----------------------------|--------------------------|
| Address                    | 210 W Michigan St        |
| City                       | Evansville               |
| County                     | Vanderburgh              |
| Occupied based on map view | Yes No Unknown           |

Photograph: Street View

Map Date: April 2012

| DHPA Survey                                        | Survey # 163-196-52527 Page Rating: C Date: 1994                      |  |
|----------------------------------------------------|-----------------------------------------------------------------------|--|
| National Register of<br>Historic Places            | Yes No Unknown                                                        |  |
| Indiana Register of<br>Historic Sites & Structures | Yes No Unknown                                                        |  |
| Local Designation<br>N/A                           | District Name:<br>Local Jurisdiction:                                 |  |
| Indiana Landmarks<br>Covenant Easement             | Yes No Unknown                                                        |  |
| Style                                              | Queen Anne                                                            |  |
| Integrity                                          | □Unaltered ☑Slightly Altered □Severely Altered                        |  |
| Condition                                          | □Excellent □Good ☑Fair □Deteriorated □Ruins                           |  |
| Environment/Surrounds                              | Located on the south side of Michigan, fourth house west of Garfield. |  |
| Describe condition of<br>surrounding block         |                                                                       |  |
|                                                    | Outstanding Notable Contributing Non-Contributing                     |  |

| Brief Physical Description | This Queen Anne is a two story irregularly plan structure with a stone foundation. The walls are clad in aluminum siding. The cross-gabled roof has projecting gables with pent eaves and is covered in asphalt shingles. The comer porch has a grouping of three square wood supports on the northeast comer and two on the southeast corner. The cornice has a festoon on the frieze. The right bay of the structure has a wide show window with an etched glass transom. Above the showwindow on the second floor is a 4/4 bow window bay. The left bay features an oval window to the left of door. The wooden door has an oval light and transom. |
|----------------------------|--------------------------------------------------------------------------------------------------------------------------------------------------------------------------------------------------------------------------------------------------------------------------------------------------------------------------------------------------------------------------------------------------------------------------------------------------------------------------------------------------------------------------------------------------------------------------------------------------------------------------------------------------------|
|----------------------------|--------------------------------------------------------------------------------------------------------------------------------------------------------------------------------------------------------------------------------------------------------------------------------------------------------------------------------------------------------------------------------------------------------------------------------------------------------------------------------------------------------------------------------------------------------------------------------------------------------------------------------------------------------|