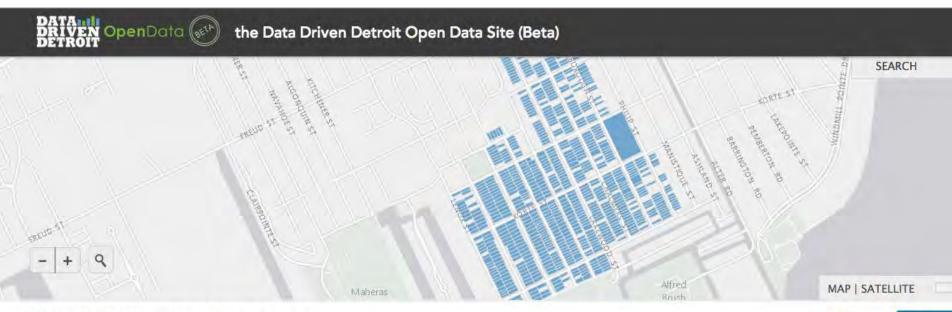

#### DHRS DATA TODAY

#### HistoricResourceSurvey Parcels

SUBSCRIBE

DOWNLO

Details

Table

Charts

#### DESCRIPTION

The survey contains data on 17,500 properties in eligible historic districts across the six target areas listed above. Volunteer surveyors asnwered three main questions about each property: its architectural integrity ("Architectu"), how inkeeping it was with neighborhood character ("Building\_w"), and how intact its block was ("Block\_Inta"). These three questions were aggregated into a Historic

#### ABOUT

more \*

Data Driven Detroit Data Portal

By noah\_D3 on June 04, 2014 Updated: 4 months ago