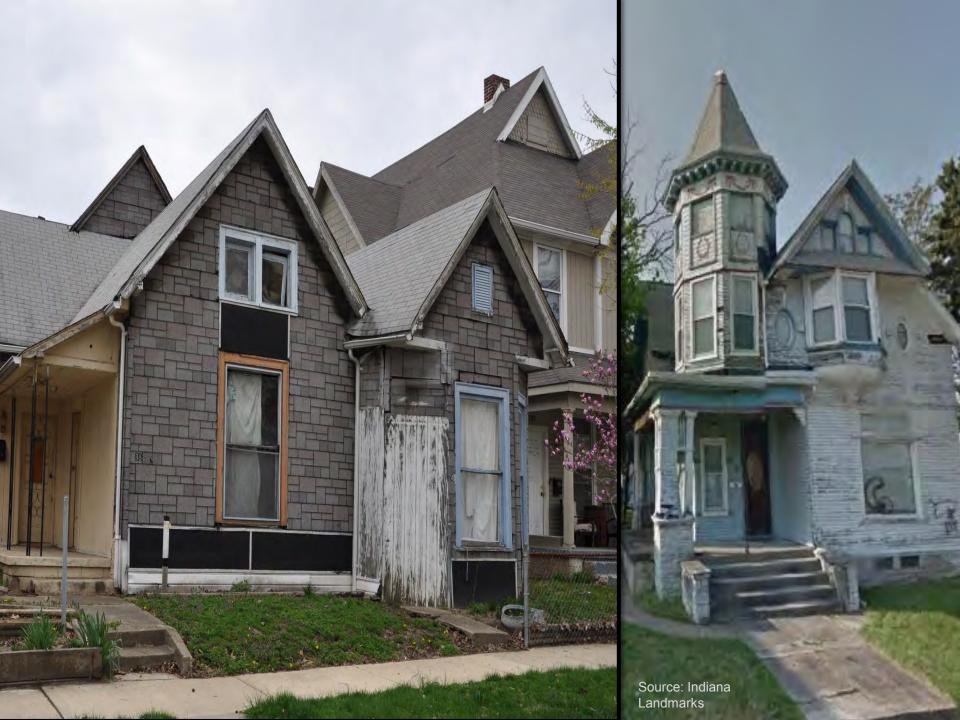

Photograph: Street View

Map Date: April 2012

| DHPA Survey                                        | Survey # 163-196-52527 Page Rating: C Date: 1994                      |  |
|----------------------------------------------------|-----------------------------------------------------------------------|--|
| National Register of<br>Historic Places            | Yes No Unknown                                                        |  |
| Indiana Register of<br>Historic Sites & Structures | Yes No Unknown                                                        |  |
| Local Designation<br>N/A                           | District Name:<br>Local Jurisdiction:                                 |  |
| Indiana Landmarks<br>Covenant Easement             | Yes No Unknown                                                        |  |
| Style                                              | Queen Anne                                                            |  |
| Integrity                                          | □Unaltered ☑Slightly Altered □Severely Altered                        |  |
| Condition                                          | □Excellent □Good ☑Fair □Deteriorated □Ruins                           |  |
| Environment/Surrounds                              | Located on the south side of Michigan, fourth house west of Garfield. |  |
| Describe condition of<br>surrounding block         |                                                                       |  |
|                                                    | Outstanding Notable Contributing Non-Contributing                     |  |

| Brief Physical Description | This Queen Anne is a two story irregularly plan structure with a stone foundation. The walls are clad in aluminum siding. The cross-gabled roof has projecting gables with pent eaves and is covered in asphalt shingles. The comer porch has a grouping of three square wood supports on the northeast comer and two on the southeast corner. The cornice has a festoon on the frieze. The right bay of the structure has a wide show window with an etched glass transom. Above the showwindow on the second floor is a 4/4 bow window bay. The left bay features an oval window to the left of door. The wooden door has an oval light and transom. |
|----------------------------|--------------------------------------------------------------------------------------------------------------------------------------------------------------------------------------------------------------------------------------------------------------------------------------------------------------------------------------------------------------------------------------------------------------------------------------------------------------------------------------------------------------------------------------------------------------------------------------------------------------------------------------------------------|
|----------------------------|--------------------------------------------------------------------------------------------------------------------------------------------------------------------------------------------------------------------------------------------------------------------------------------------------------------------------------------------------------------------------------------------------------------------------------------------------------------------------------------------------------------------------------------------------------------------------------------------------------------------------------------------------------|