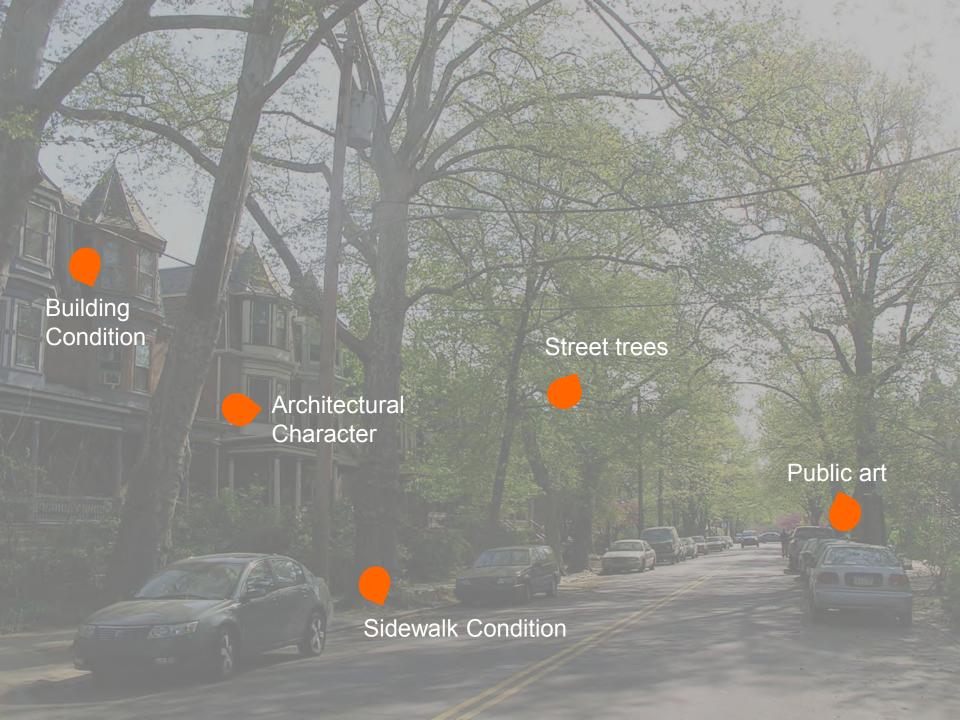

## FORMAT: FOUR QUESTIONS

We asked surveyors to answer three questions about each property:

- 1. What is the architectural integrity of this property?
  - High / medium / low
- 2. How much is this building in keeping with neighborhood character?
  - High / medium / low
- 3. How intact is this block (as defined by one side of the street)?
  - Fully / mostly / somewhat / not intact