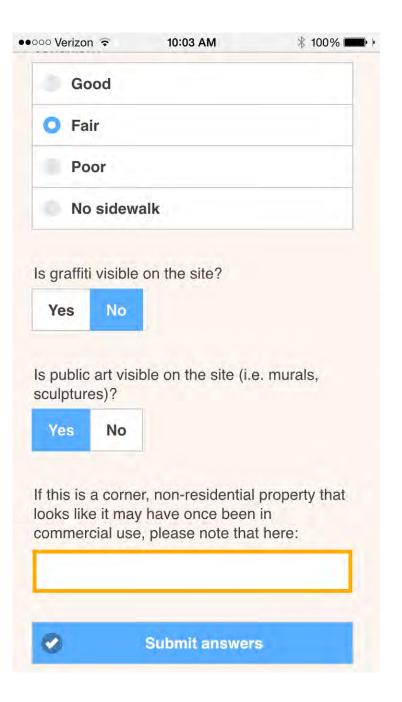

## FORMAT: FOUR QUESTIONS

We asked surveyors to answer three questions about each property:

- 1. What is the architectural integrity of this property?
  - High / medium / low
- 2. How much is this building in keeping with neighborhood character?
  - High / medium / low
- 3. How intact is this block (as defined by one side of the street)?
  - Fully / mostly / somewhat / not intact