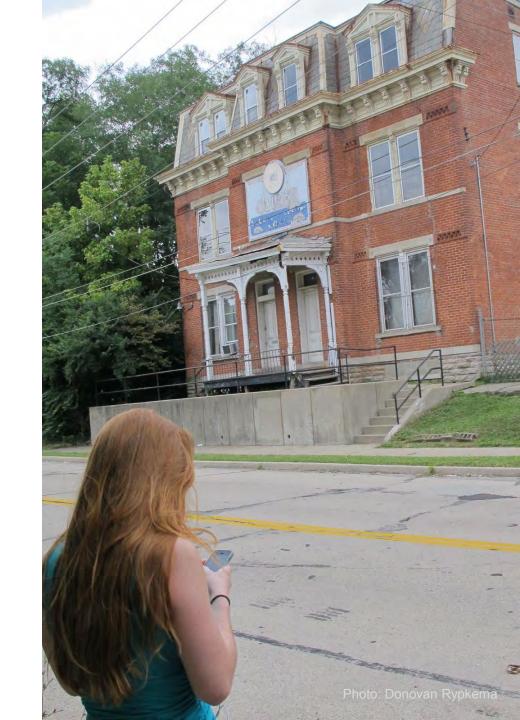

### INDIANA BLIGHT MITIGATION SURVEY

IHCDA Properties Preliminary Survey

| IHCDA Identification #     | 82-06-19-026-040.023-029 |
|----------------------------|--------------------------|
| Address                    | 210 W Michigan St        |
| City                       | Evansville               |
| County                     | Vanderburgh              |
| Occupied based on map view | Yes No Unknown           |

Photograph: Street View

Map Date: April 2012

| DHPA Survey                                        | Survey # 163-196-52527 Page Rating: C Date: 1994                      |  |
|----------------------------------------------------|-----------------------------------------------------------------------|--|
| National Register of<br>Historic Places            | Yes No Unknown                                                        |  |
| Indiana Register of<br>Historic Sites & Structures | Yes No Unknown                                                        |  |
| Local Designation<br>N/A                           | District Name:<br>Local Jurisdiction:                                 |  |
| Indiana Landmarks<br>Covenant Easement             | Yes No Unknown                                                        |  |
| Style                                              | Queen Anne                                                            |  |
| Integrity                                          | □Unaltered ☑Slightly Altered □Severely Altered                        |  |
| Condition                                          | □Excellent □Good ☑Fair □Deteriorated □Ruins                           |  |
| Environment/Surrounds                              | Located on the south side of Michigan, fourth house west of Garfield. |  |
| Describe condition of<br>surrounding block         |                                                                       |  |
|                                                    | Outstanding Notable Contributing Non-Contributing                     |  |