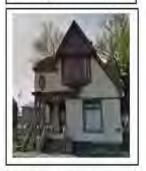

### INDIANA BLIGHT MITIGATION SURVEY

IHCDA Properties Preliminary Survey

| IHCDA Identification #     | 82-06-19-026-040.023-029 |
|----------------------------|--------------------------|
| Address                    | 210 W Michigan St        |
| City                       | Evansville               |
| County                     | Vanderburgh              |
| Occupied based on map view | Yes No Unknown           |

Photograph: Street View

Map Date: April 2012

| DHPA Survey                                        | Survey # 163-196-52527 Page Rating: C Date: 1994                      |  |
|----------------------------------------------------|-----------------------------------------------------------------------|--|
| National Register of<br>Historic Places            | Yes No Unknown                                                        |  |
| Indiana Register of<br>Historic Sites & Structures | Yes No Unknown                                                        |  |
| Local Designation<br>N/A                           | District Name:<br>Local Jurisdiction:                                 |  |
| Indiana Landmarks<br>Covenant Easement             | Yes No Unknown                                                        |  |
| Style                                              | Queen Anne                                                            |  |
| Integrity                                          | □Unaltered ☑Slightly Altered □Severely Altered                        |  |
| Condition                                          | □Excellent □Good ☑Fair □Deteriorated □Ruins                           |  |
| Environment/Surrounds                              | Located on the south side of Michigan, fourth house west of Garfield. |  |
| Describe condition of<br>surrounding block         |                                                                       |  |
|                                                    | Outstanding Notable Contributing Non-Contributing                     |  |

| Brief Physical Description | This Queen Anne is a two story irregularly plan structure with a stone foundation. The walls are clad in aluminum siding. The cross-gabled roof has projecting gables with pent eaves and is covered in asphalt shingles. The comer porch has a grouping of three square wood supports on the northeast comer and two on the southeast corner. The cornice has a festoon on the frieze. The right bay of the structure has a wide show window with an etched glass transom. Above the showwindow on the second floor is a 4/4 bow window bay. The left bay features an oval window to the left of door. The wooden door has an oval light and transom. |
|----------------------------|--------------------------------------------------------------------------------------------------------------------------------------------------------------------------------------------------------------------------------------------------------------------------------------------------------------------------------------------------------------------------------------------------------------------------------------------------------------------------------------------------------------------------------------------------------------------------------------------------------------------------------------------------------|
|----------------------------|--------------------------------------------------------------------------------------------------------------------------------------------------------------------------------------------------------------------------------------------------------------------------------------------------------------------------------------------------------------------------------------------------------------------------------------------------------------------------------------------------------------------------------------------------------------------------------------------------------------------------------------------------------|