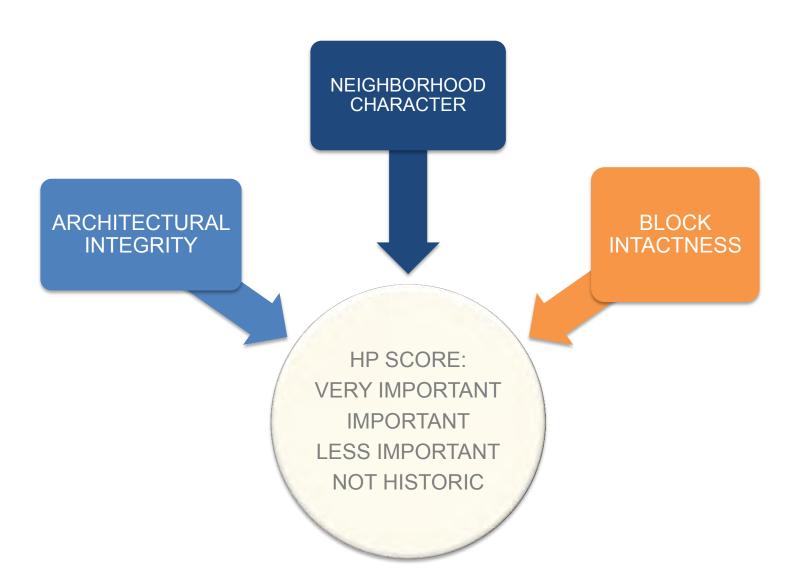

## FORMAT: FOUR QUESTIONS

We asked surveyors to answer three questions about each property:

- 1. What is the architectural integrity of this property?
  - High / medium / low
- 2. How much is this building in keeping with neighborhood character?
  - High / medium / low
- 3. How intact is this block (as defined by one side of the street)?
  - Fully / mostly / somewhat / not intact

#### HP SCORE