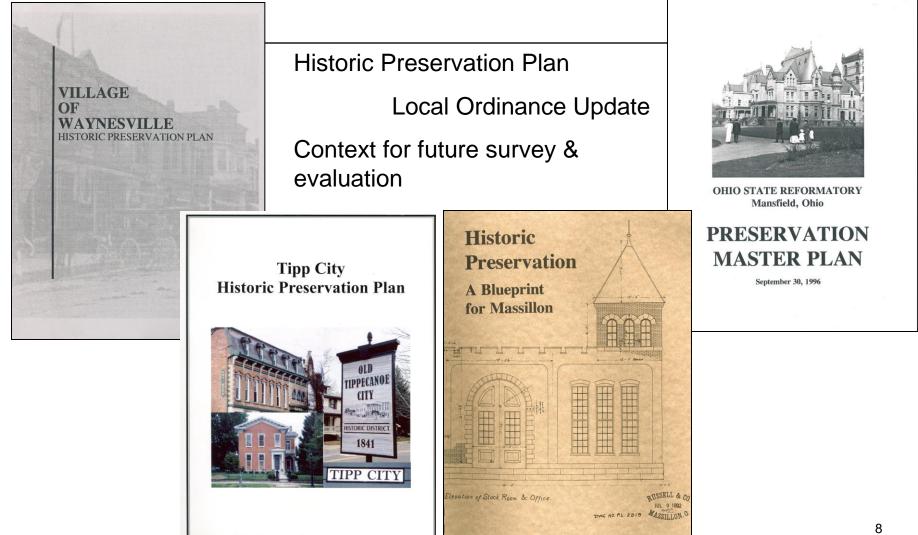

# **Eligible Grant Projects**

- Planning
- Survey & Inventory
- □ Registration
  - National or local
- Pre-Development

- Development
  - National Register Properties
- □ Acquisition
  - National Register Properties
- Public Education & Other

#### **Planning Projects**

#### Survey Projects

Euclid, Ohio Reconnaissance Survey Report August 2010

Prepared by: Nancy Recchie and Jeffrey Darbee Benjamin D. Rickey & Co. 393 Library Park South Columbus Obio 43215

Prepared for: James Sonnhalter Community Projects Manag City of Euclid 585 East 222<sup>44</sup> Street Euclid, Ohio 44123 **OHI & OAI Forms** 