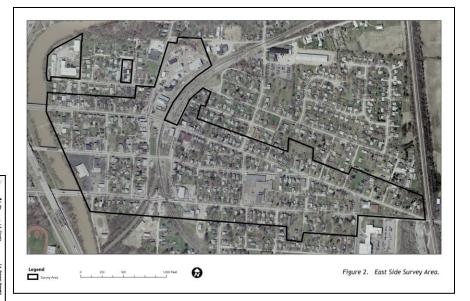

dings<br>ner lot in a re | the school buildings built durir<br>This same plan with entrance<br>sidential neighborhood. | tower was used for                                                                                                                                                                                                                                                                                                                                                                                                                                                                                                                                                                                                                                                                                  |



#### Survey Reports; intensive or reconnaissance

#### **Registration Projects**

| Rev. Aug. 2002)       Provide and Provide ander Provide and Provide and Provide and Provide anderevectore and                                          | United States Department of the Interior       ENTERED OCT 14 000         National Park Service       ENTERED OCT 14 000         NATIONAL REGISTER OF HISTORIC PLACES (International properties and districts. See instructional requirements of principal properties and districts. See instructions in <i>How to Complete the National Register of Historic Processor, or computer, the properties by the property being documented, enter YNA* for 'not applicable." For functions, architectural classification, materials, and areas of significance, enter only categories